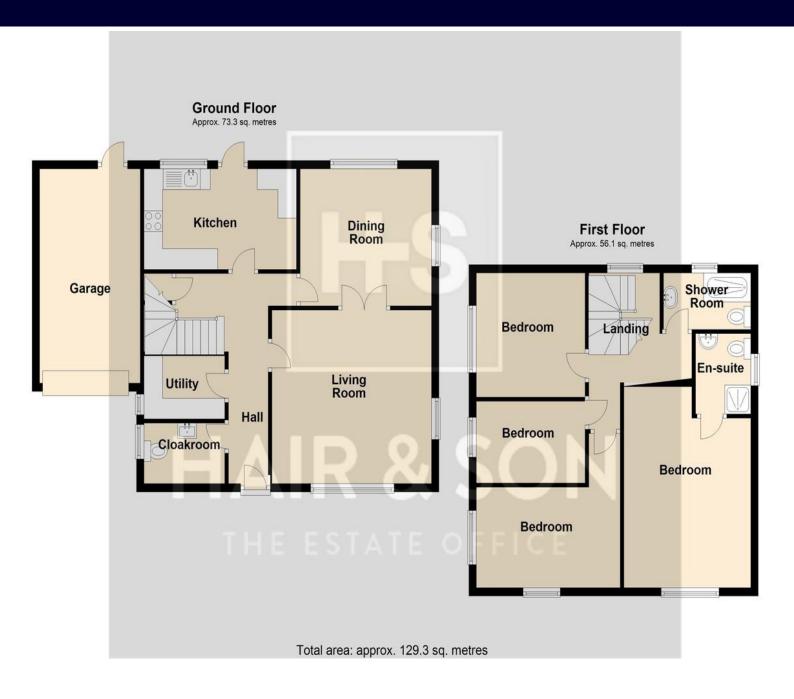

Perfectly positioned for access to schools of all ages as well as being within comfortable reach of Rayleigh and the Station.

The ground floor is very well laid out with a cozy living room and separate dining room. The main kitchen is well fitted with direct access to the rear garden. In addition there is a separate utility room as well as a ground floor cloakroom.

The first floor features four bedrooms serviced by not only a generous size shower room but an additional separate family bathroom.

The garden is a real delight the pride and joy of the current owners who have lived here from when the property was originally built. There is another smaller garden area to the side reached from a side gate from the rear garden.

## HALL

## **CLOAKROOM**

## LOUNGE

14' 4" x 13' 8" (4.37m x 4.17m)

#### **DINING ROOM**

11' 8" x 10' 3" (3.56m x 3.12m)

## **KITCHEN**

12' 2" x 7' 8" (3.71m x 2.34m)

#### **UTILITY ROOM**

5' 9" x 4' 10" (1.75m x 1.47m)

#### **LANDING**

## **SHOWER ROOM**

## **BATHROOM**

#### **BEDROOM**

13' 2 X 11'6" (4.01m x 3.51m)

#### **BEDROOM**

13' 6" x 8' 0" (4.11m x 2.44m)

#### **BEDROOM**

9' 9" x 9' 9" (2.97m x 2.97m)

#### **BEDROOM**

9' 10" x 6' 6" (3m x 1.98m)

#### GARAGE

17' 0" x 9' 0" (5.18m x 2.74m)