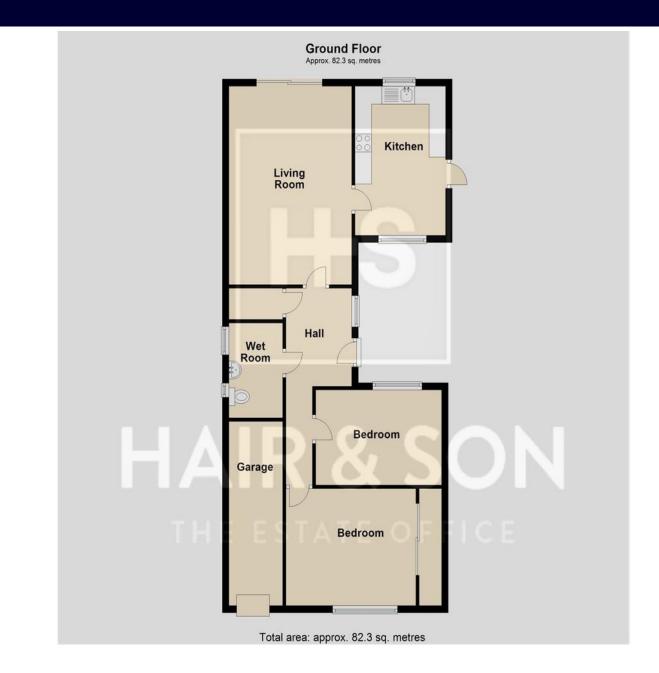

# HALLWAY

**LIVING ROOM** 18' 2'' x 12' 0'' (5.54m x 3.66m)

KITCHEN 13' 8" x 8' 3" (4.17m x 2.51m)

## WET ROOM

**BEDROOM** 15' X 10'9" (4.57m x 3.28m)

BEDROOM 11' 6" x 8' 6" (3.51m x 2.59m)

#### GARAGE

These particulars are accurate to the best of our knowledge but do not constitute an offer or contract. Photos are for representation only and do not imply the inclusion of fixtures and fittings. The floor plans are not to scale and only provide an indication of the layout.