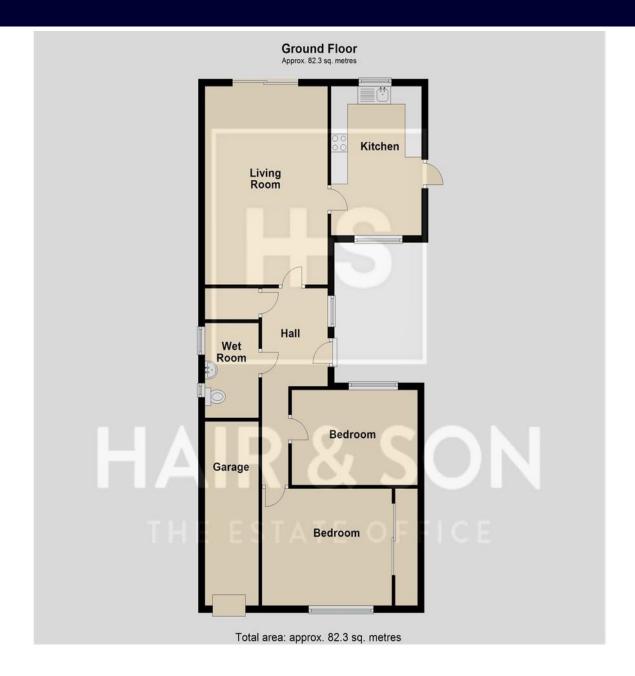

# **HALLWAY**

### LIVING ROOM

18' 2" x 12' 0" (5.54m x 3.66m)

### **KITCHEN**

13' 8" x 8' 3" (4.17m x 2.51m)

# **WET ROOM**

### **BEDROOM**

15' X 10'9" (4.57m x 3.28m)

# **BEDROOM**

11' 6" x 8' 6" (3.51m x 2.59m)

### GARAGE

These particulars are accurate to the best of our knowledge but do not constitute an offer or contract. Photos are for representation only and do not imply the inclusion of fixtures and fittings. The floor plans are not to scale and only provide an indication of the layout.