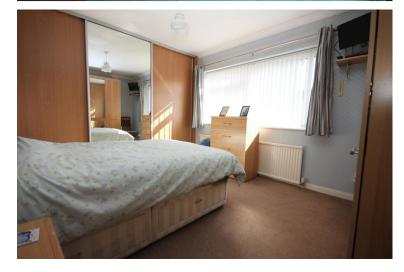

### **BEDROOM**

15' X 10'9" (4.57m x 3.28m)

# **BEDROOM**

11' 6" x 8' 6" (3.51m x 2.59m)