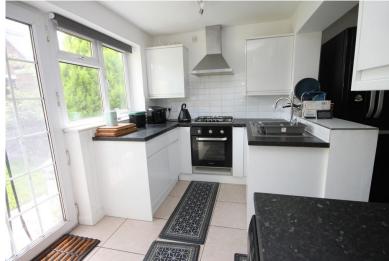

# HAIR & SON

- THREE BEDROOMS
- EXTENDED KITCHEN TO THE REAR
- GREAT SIZE LOUNGE
- SEPARATE DINING ROOM



## **Langford Crescent**

Thundersley

## Offers In Excess Of £400,000

Very deceiving three bedroom extended detached chalet in a very quiet yet desirable location near to schools and Thundersley Village. Sizable rooms all round including a kitchen extension across the back which is partially open plan to the large dining room. Fantastic size lounge.











#### **AGENTS NOTES**

Wow! what a deceiving size property set in a quiet exclusive location yet so easy to reach Thundersley Village and local schools and walking distance of Coombes Wood.

The property has been in the family from new and has been modernized over the years to create a perfect home with a kitchen extension to the rear opening out to the garden and partially open plan to the dining room which is a very good size and offers space for a large dining room table.

The main living room to the front of the home is an impressive  $15'10 \times 11'10$  with a double shower room and separate w.c. located on the ground floor.

Upstairs are three bedrooms one currently being used by the current owner as an office.

There is a long driveway to the side leading to the garage whi