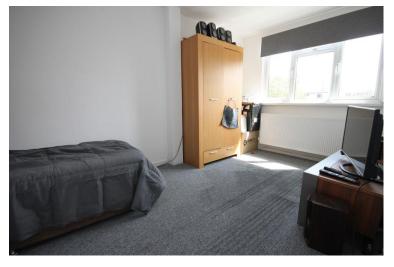

years to create a perfect home with a kitchen extension to the rear opening out to the garden and partially open plan to the dining room which is a very good size and offers space for a large dining room table.

The main living room to the front of the home is an impressive  $15'10 \times 11'10$  with a double shower room and separate w.c. located on the ground floor.

Upstairs are three bedrooms one currently being used by the current owner as an office.

There is a long driveway to the side leading to the garage which can be accessed from the garden and a side gate from the driveway to the garden as well.

Fully double glazed and cavity wall insulation as well as gas central heating by radiators with a four year old Vaillant combination boiler. Fully alarmed and LED lights throughout.





### HALL

#### LOUNGE

15' 10" x 11' 10" (4.83m x 3.61m)

#### **DINING ROOM**

12' 4" x 10' 4" (3.76m x 3.15m)

#### **KITCHEN**

14' 0" x 7' 0" (4.27m x 2.13m)

#### **SHOWER ROOM**

#### **LANDING**

#### **BEDROOM**

15' 10" x 11' 2" (4.83m x 3.4m)

#### **BEDROOM**

15' 4" x 10' 2" (4.67m x 3.1m)

#### **BEDROOM**

9' 4" x 7' 3" (2.84m x 2.21m)

#### **GARAGE**

### **GARDEN**

These particulars are accurate to the best of our knowledge but do not constitute an offer or contract. Photos are for representation only and do not imply the inclusion of fixtures and fittings. The floor plans are not to scale and only provide an indication of the layout.