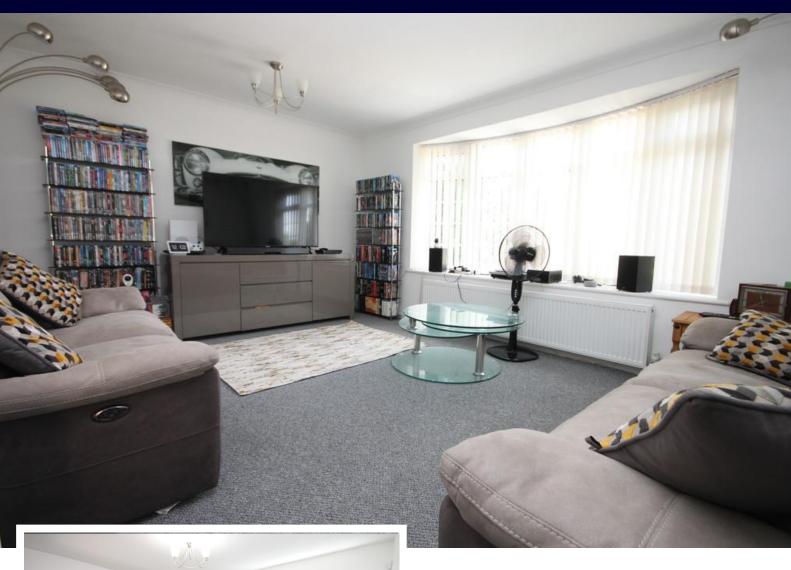

The main living room to the front of the home is an impressive  $15'10 \times 11'10$  with a double shower room and separate w.c. located on the ground floor.

Upstairs are three bedrooms one currently being used by the current owner as an office.

#### LOUNGE

15' 10" x 11' 10" (4.83m x 3.61m)