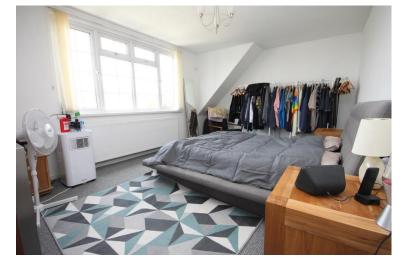

#### **BEDROOM**

15' 10" x 11' 2" (4.83m x 3.4m)

#### **BEDROOM**

15' 4" x 10' 2" (4.67m x 3.1m)