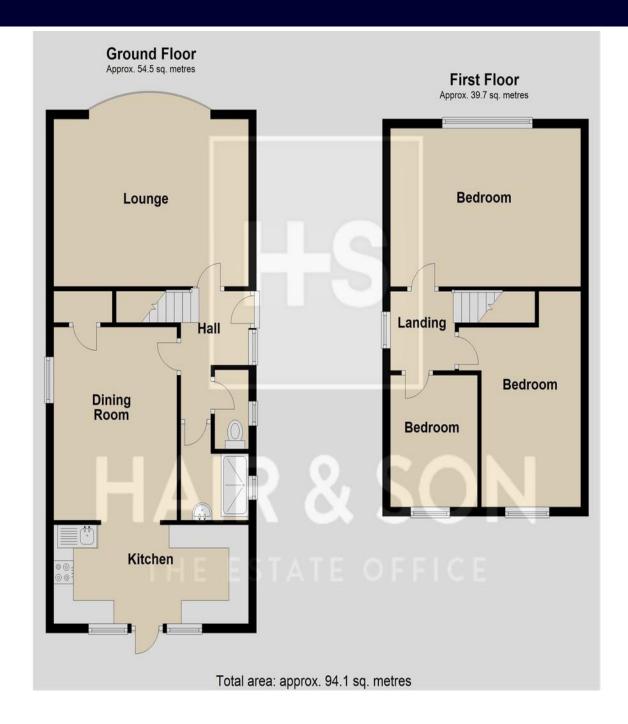

### HALL

#### LOUNGE

15' 10" x 11' 10" (4.83m x 3.61m)

#### **DINING ROOM**

12' 4" x 10' 4" (3.76m x 3.15m)

#### **KITCHEN**

14' 0" x 7' 0" (4.27m x 2.13m)

#### **SHOWER ROOM**

#### **LANDING**

#### **BEDROOM**

15' 10" x 11' 2" (4.83m x 3.4m)

#### **BEDROOM**

15' 4" x 10' 2" (4.67m x 3.1m)

#### **BEDROOM**

9' 4" x 7' 3" (2.84m x 2.21m)