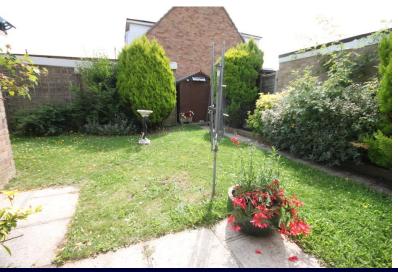

There is a long driveway to the side leading to the garage which can be accessed from the garden and a side gate from the driveway to the garden as well.

Fully double glazed and cavity wall insulation as well as gas central heating by radiators with a four year old Vaillant combination boiler. Fully alarmed and LED lights throughout.

### **GARDEN**

These particulars are accurate to the best of our knowledge but do not constitute an offer or contract. Photos are for representation only and do not imply the inclusion of fixtures and fittings. The floor plans are not to scale and only provide an indication of the layout.