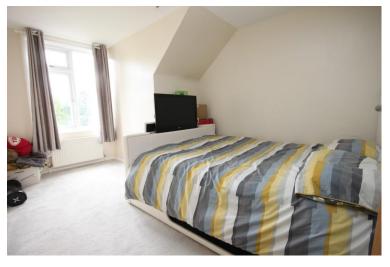

#### **BEDROOM**

14' 2" x 8' 9" (4.32m x 2.67m)

#### **BEDROOM**

10' 9" x 10' 5" (3.28m x 3.18m)

#### **BEDROOM**

10' 5" x 7' 5" (3.18m x 2.26m)