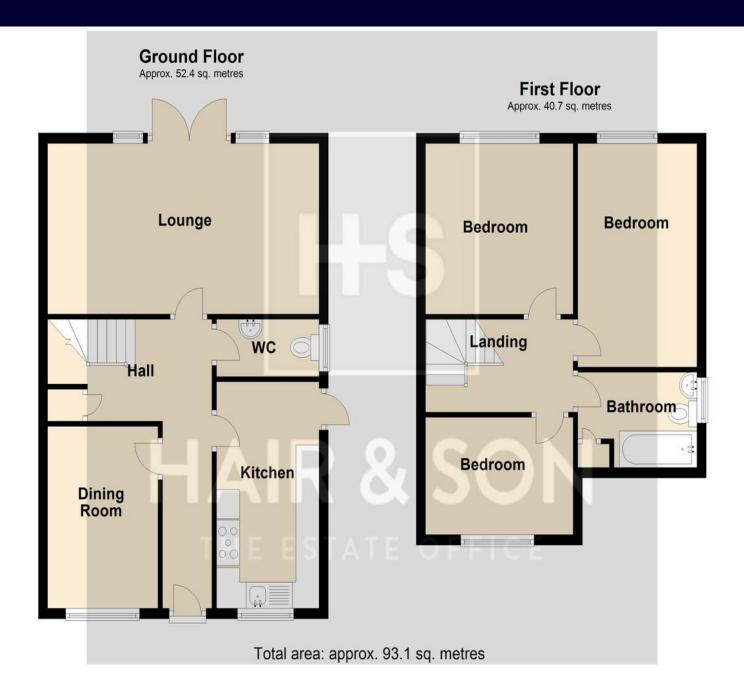

#### **HALLWAY**

#### LOUNGE

19' 4" x 10' 9" (5.89m x 3.28m)

#### **GROUND FLOOR CLOAKROOM**

#### **DINING ROOM**

11' 2" x 7' 6" (3.4m x 2.29m)

#### **KITCHEN**

14' 3" x 7' 3" (4.34m x 2.21m)

#### **LANDING**

#### **BEDROOM**

14' 2" x 8' 9" (4.32m x 2.67m)

#### **BEDROOM**

10' 9" x 10' 5" (3.28m x 3.18m)

#### **BEDROOM**

10' 5" x 7' 5" (3.18m x 2.26m)

#### **BATHROOM**