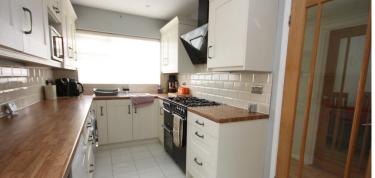

# HAIR & SON

- DOWNSTAIRS CLOAKROOM
- GARAGE
- THREE BEDROOMS
- MODERN BATHROOM



### **Waxwell Road**

Hullbridge

## Guide Price £385,000

Very nicely appointed three bedroom home enjoying a great size lounge to the rear, separate dining room, modern kitchen and bathroom as well as a ground floor W.C. Very large garden, garage and off road parking. Definitely worth viewing with school and bus routes dose by.









#### **AGENTS NOTES**

New to the market and without any doubt needs to be viewed.

The layout is ideal with an exceptional living room across the back looking out to the large garden.

There is a separate dining room as well as a fantastic modern fitted kitchen. In addition a modern ground floor cloakroom complement's the ground floor accommodation.



The first floor offers three good size bedrooms along with a modern fitted bathroom.

Enjoying a very good size garden with patio area and partially completed large summer house / workshop room with potential for a number of uses.

Plenty of parking to the front with a driveway to the side leading to the garage.

The property also benefits from gas central heating and double glazing.







#### **HALLWAY**

#### LOUNGE

19' 4" x 10' 9" (