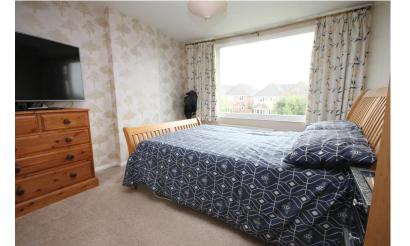

#### **BEDROOM**

14' 2" x 8' 9" (4.32m x 2.67m)

#### **BEDROOM**

10' 9" x 10' 5" (3.28m x 3.18m)