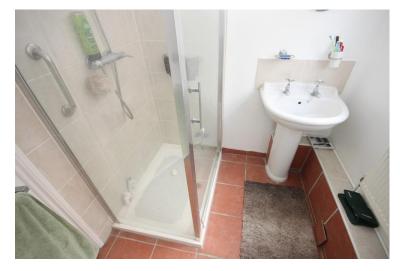

#### BATHROOM

**BEDROOM** 10' 3" x 9' 5" (3.12m x 2.87m)

LANDING 12' 9" x 8' 7" (3.89m x 2.62m)

BEDROOM 12' 9" x 10' 6" (3.89m x 3.2m)

BEDROOM 12' 9" x 8' 7" (3.89m x 2.62m)

**GARAGE** 17' 7" x 14' 9" (5.36m x 4.5m)