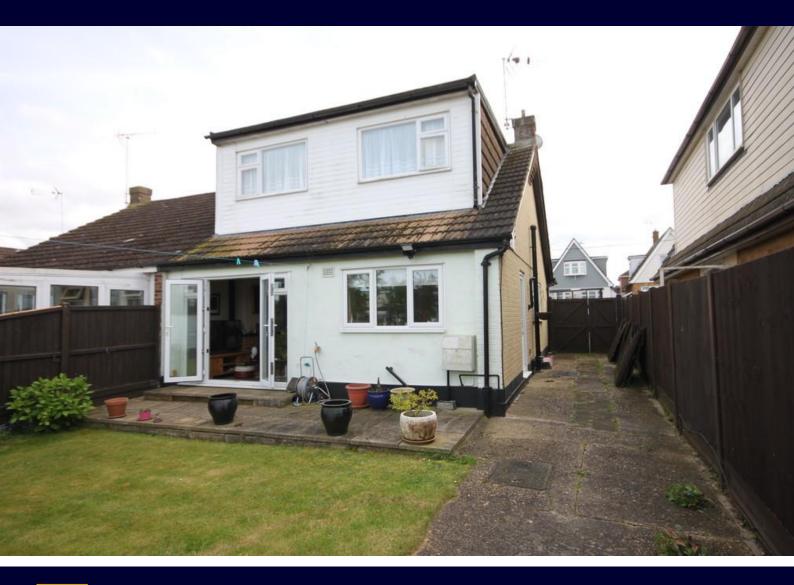

## Guide Price £400,000

Very deceiving extended three bedroom chalet with two rooms in the roof space, exceptional 28'6 lounge further bedroom to the ground floor and large well tended garden with 17'7 x 14' 9 garage and own driveway.. Must be seen....

### AGENTS NOTES

This property may appear to look like a bungalow but come and be very surprised!

It has been extended to create two double bedrooms within the roof space as well as an additional bedroom to the ground floor.

The property is accessed through the double glazed porch which opens up to the magnificent size living room measuring 28'6 in depth with double glazed doors opening out to the well tended garden.

From the lounge there is a door leading to the inner hall which gives access to the ground floor bedroom, family shower room and fitted kitchen.

Double glazed and gas central heating also compliment this surprisingly large home.

What a great location as well with easy access to local schools, buses and shops with the River Crouch and

popular pub overlooking the river just a short distance away. Ten minute drive to Rayleigh and great road links for Chelmsford and surrounding areas.