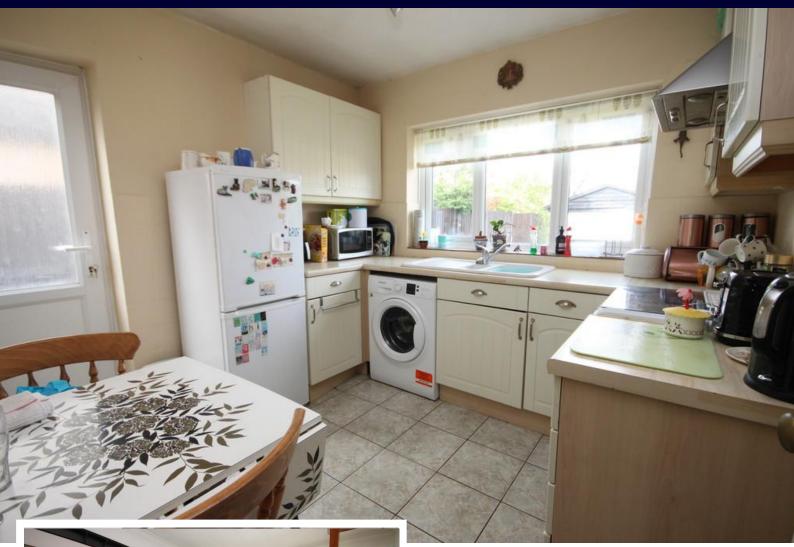

#### PORCH

LIVING ROOM 28' 6" x 10' 10" (8.69m x 3.3m)

INNER HALL 12' 8" x 3' 6" (3.86m x 1.07m)

**KITCHEN** 8' 9" x 9' 5" (2.67m x 2.87m)