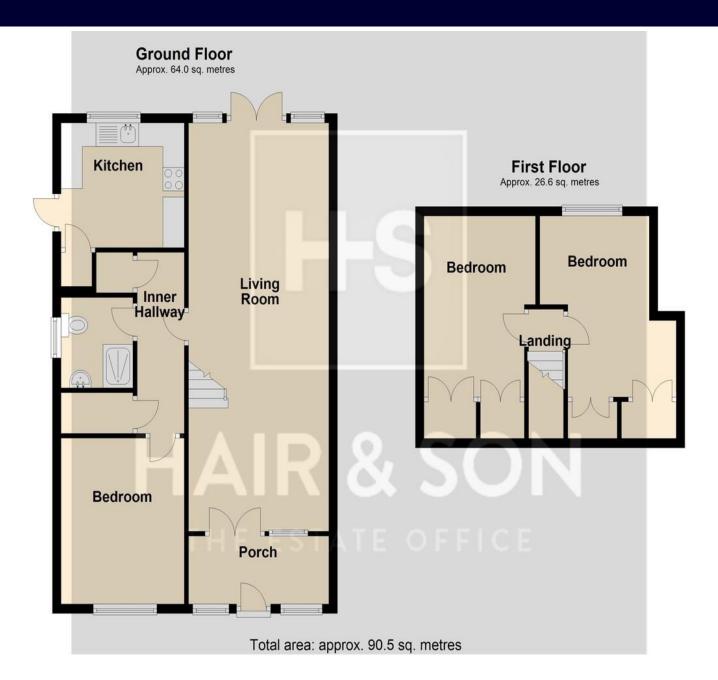

#### PORCH

LIVING ROOM 28' 6" x 10' 10" (8.69m x 3.3m)

INNER HALL 12' 8" x 3' 6" (3.86m x 1.07m)

**KITCHEN** 8' 9" x 9' 5" (2.67m x 2.87m)

#### BATHROOM

**BEDROOM** 10' 3" x 9' 5" (3.12m x 2.87m)

LANDING 12' 9" x 8' 7" (3.89m x 2.62m)

BEDROOM 12' 9" x 10' 6" (3.89m x 3.2m)

BEDROOM 12' 9" x 8' 7" (3.89m x 2.62m)

**GARAGE** 17' 7" x 14' 9" (5.36m x 4.5m)