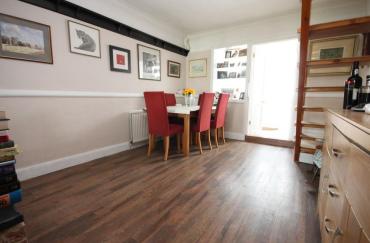

The property is accessed through the double glazed porch which opens up to the magnificent size living room measuring 28'6 in depth with double glazed doors opening out to the well tended garden.

From the lounge there is a door leading to the inner hall which gives access to the ground floor bedroom, family shower room and fitted kitchen.