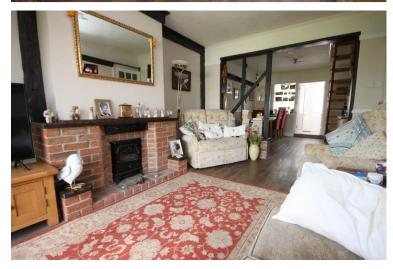

The property is accessed through the double glazed porch which opens up to the magnificent size living room measuring 28'6 in depth with double glazed doors opening out to the well tended garden.

From the lounge there is a door leading to the inner hall which gives access to the ground floor bedroom, family shower room and fitted kitchen.

#### PORCH

LIVING ROOM 28' 6" x 10' 10" (8.69m x 3.3m)

INNER HALL 12' 8" x 3' 6" (3.86m x 1.07m)

**KITCHEN** 8' 9" x 9' 5" (2.67m x 2.87m)