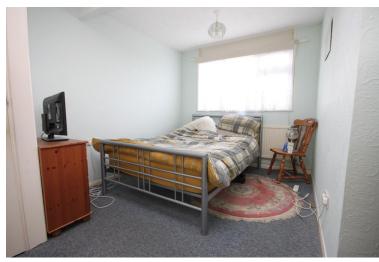

#### BATHROOM

**BEDROOM** 10' 3" x 9' 5" (3.12m x 2.87m)

LANDING 12' 9" x 8' 7" (3.89m x 2.62m)

BEDROOM 12' 9" x 10' 6" (3.89m x 3.2m)

BEDROOM 12' 9" x 8' 7" (3.89m x 2.62m)

**GARAGE** 17' 7" x 14' 9" (5.36m x 4.5m)