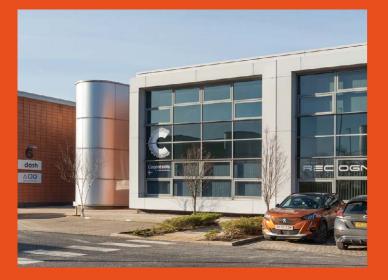

# Individual offices within a landscaped setting

Pioneer Court, Morton Palms Business Park, Darlington DL1 4WD

Sizes from **1,750 sq ft** to **4,450 sq ft** 

## **PIONEER** COURT

Pioneer Court is a standout office development that consists of 12 individual offices arranged around a central road with car parking and landscaping.

Situated adjacent to the A66 and having superb access links to the main routes both North and South, Pioneer Court is the perfect business and office location.