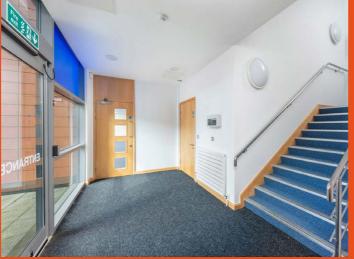

## SPECIFICATION

- New LED lighting
- Fibre broadband available
- Suspended ceiling 2.7m floor to ceiling height
- Raised access floor with adaptable electrical & network boxes
- Own front door with telephone entry system
- Kitchenette
- Disabled toilet
- Shower facilities
- Passenger lift
- Onsite parking
- Gas-fired central heating system
- Wide stair and corridor
- Energy Performance Certificate (EPC) Rating: B (48)
- EVCP Compatible
- DDA Compliant
- Opening windows