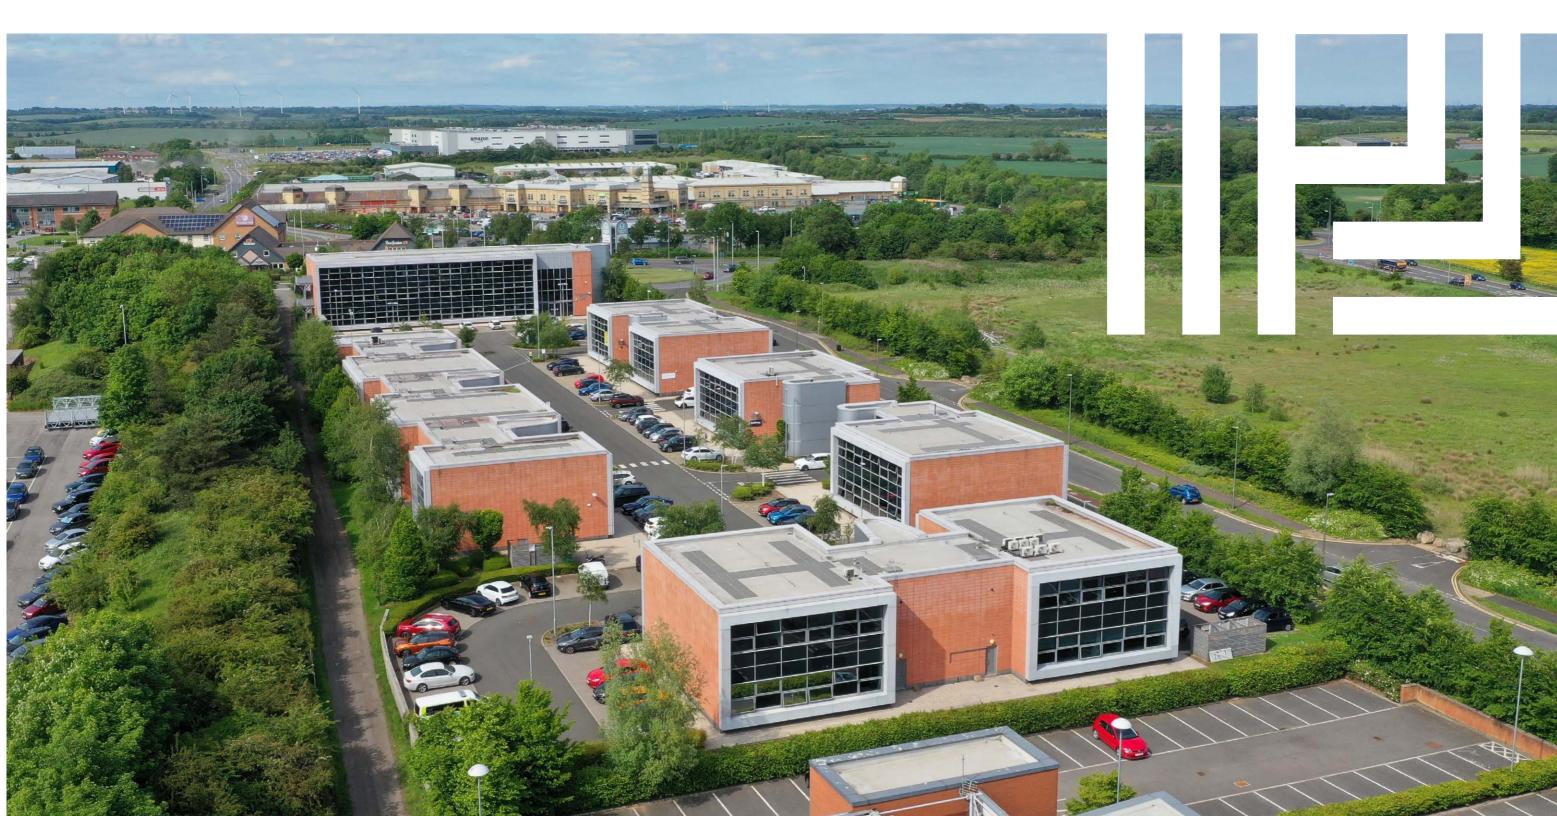

# Pioneer Court is the second phase of the development at Morton Palms Business Park.

## **PIONEER** COURT

Pioneer Court is a standout office development that consists of 12 individual offices arranged around a central road with car parking and landscaping.

Situated adjacent to the A66 and having superb access links to the main routes both North and South, Pioneer Court is the perfect business and office location.