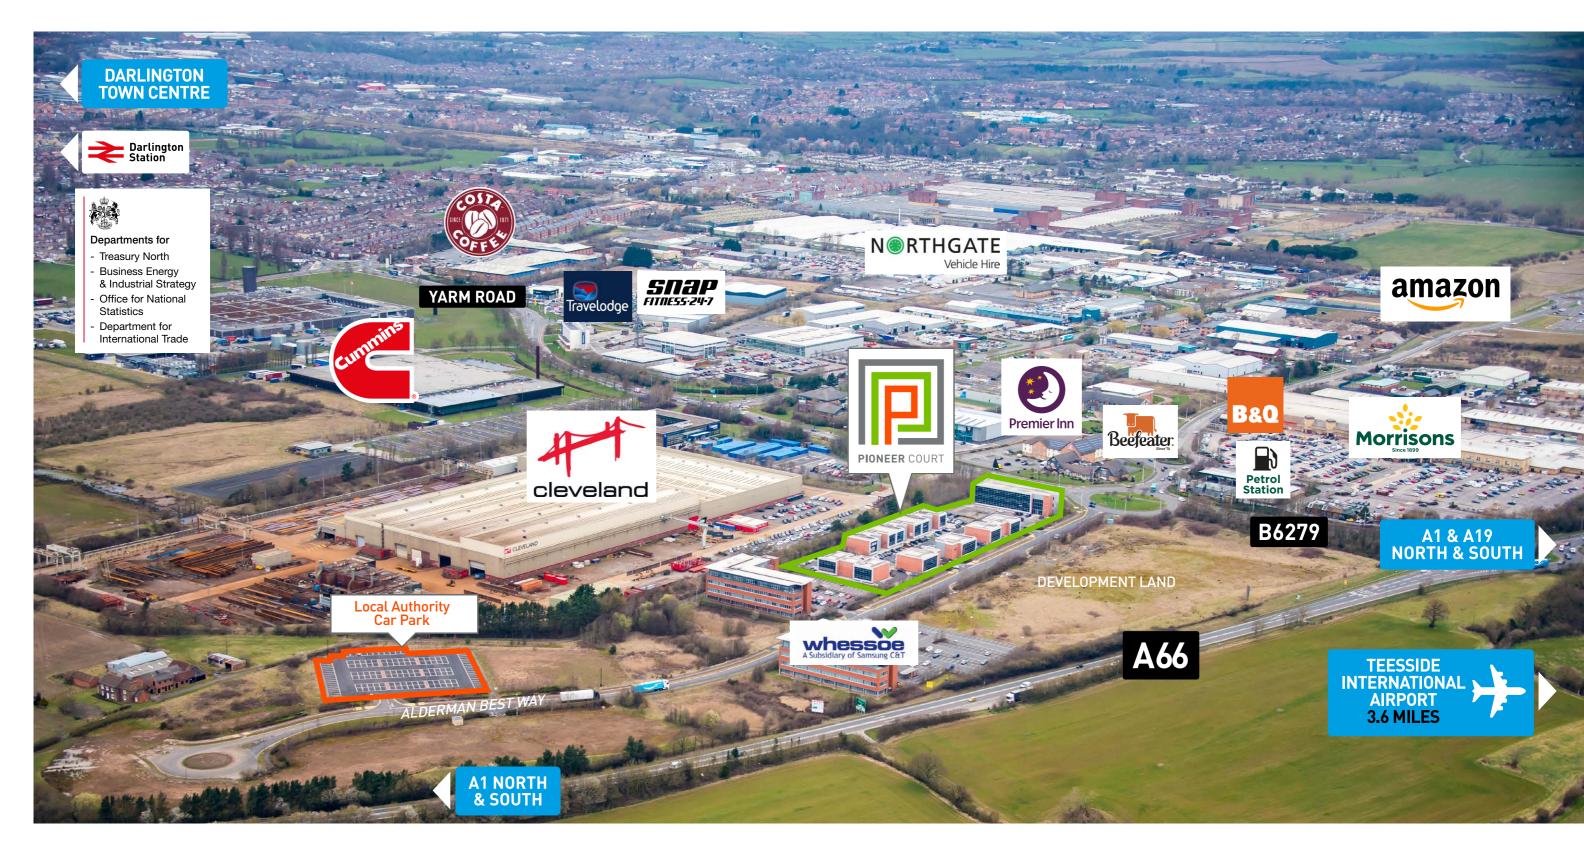

## Location - A transport matrix

Pioneer Court is situated within the Morton Palms Business Park and is located 2.5 miles east of Darlington town centre, adjacent to the A66 which connects it to Middlesbrough 14 miles to the east and the A1 (M) 4.5 miles to the west.

Darlington station, located 2 miles to the west, is one of the main stations on the East Coast mainline.

### **DRIVE TIMES**

| Teesside International Airport                 | 6 mins |
|------------------------------------------------|--------|
| Newcastle International Airport                | 1hr    |
| Both airports have scheduled flights operating |        |

to various UK and European destinations.

| Teesside Freeport   | 30 mins     |
|---------------------|-------------|
| Newcastle upon Tyne | 52 mins     |
| York                | 1hr 6 mins  |
| Leeds               | 1hr 18 mins |

## Darlington - A strategic business location

Darlington has been confirmed as the location for the Treasury's new northern economic campus in a major boost for the Tees Valley.

The National Horizons Centre (NHC) is Teesside University's £22m centre of excellence for the global biosciences and healthcare sector, located in Darlington.

Teesside Freeport is one of eight freeports in England paving the way for the creation of 18,000 jobs. Areas with Freeport status benefit from a wide package of tax reliefs, simplified customs procedures, streamlined planning processes to boost redevelopment and government support to promote regeneration an innovation. It is estimated it would boost the local economy by £3.2bn by 2026.

Amazon's fulfilment centre based in Darlington helps meet growing customer demand and supports more third-party sellers under its Fulfilment by Amazon programme.

When opened it created 1,000 permanent jobs for people in the region.