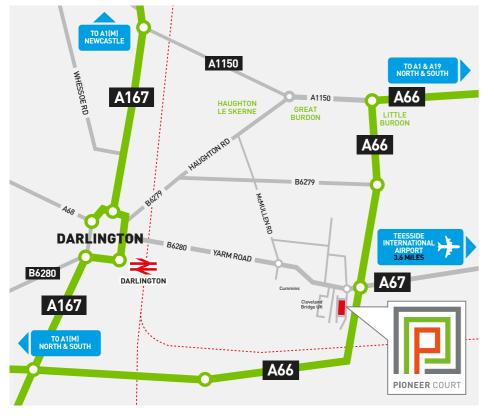

## Location - A transport matrix

Pioneer Court is situated within the Morton Palms Business Park and is located 2.5 miles east of Darlington town centre, adjacent to the A66 which connects it to Middlesbrough 14 miles to the east and the A1 (M) 4.5 miles to the west.

Darlington station, located 2 miles to the west, is one of the main stations on the East Coast mainline.

### **DRIVE TIMES**

| Teesside International Airport                 | 6 mins |
|------------------------------------------------|--------|
| Newcastle International Airport                | 1hr    |
| Both airports have scheduled flights operating |        |

to various UK and European destinations.

| Teesside Freeport   | 30 mins     |
|---------------------|-------------|
| Newcastle upon Tyne | 52 mins     |
| York                | 1hr 6 mins  |
| Leeds               | 1hr 18 mins |

### **RAIL JOURNEY TIMES**

| Newcastle Central Station | 30 mins       |
|---------------------------|---------------|
| York                      | 30 mins       |
| London Kings Cross        | 2 hrs 30 mins |