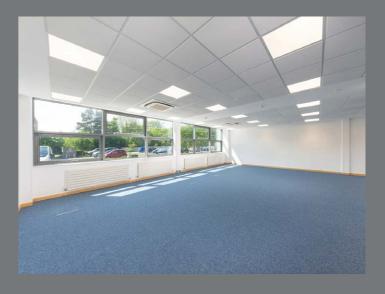

# **2,326 sq ft** Two storey office building

Ground Floor

## SPECIFICATION

- New LED lighting
- Fibre broadband available
- Suspended ceiling 2.7m floor to ceiling height
- Raised access floor with adaptable electrical & network boxes
- Own front door with telephone entry system
- Kitchenette
- Disabled toilet
- Shower facilities
- Passenger lift
- Onsite parking
- Gas-fired central heating system
- Wide stair and corridor
- Energy Performance Certificate (EPC) Rating: B (48)
- EVCP Compatible
- DDA Compliant
- Opening windows