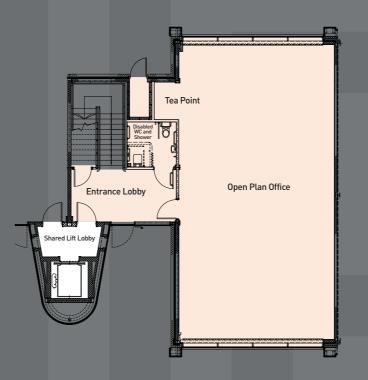

# **2,326 sq ft** Two storey office building

Ground Floor

### First Floor

| ACCOMMODATION |          |             |
|---------------|----------|-------------|
| First Floor   | 104 sq m | 1,118 sq ft |
| Ground Floor  | 104 sq m | 1,118 sq ft |