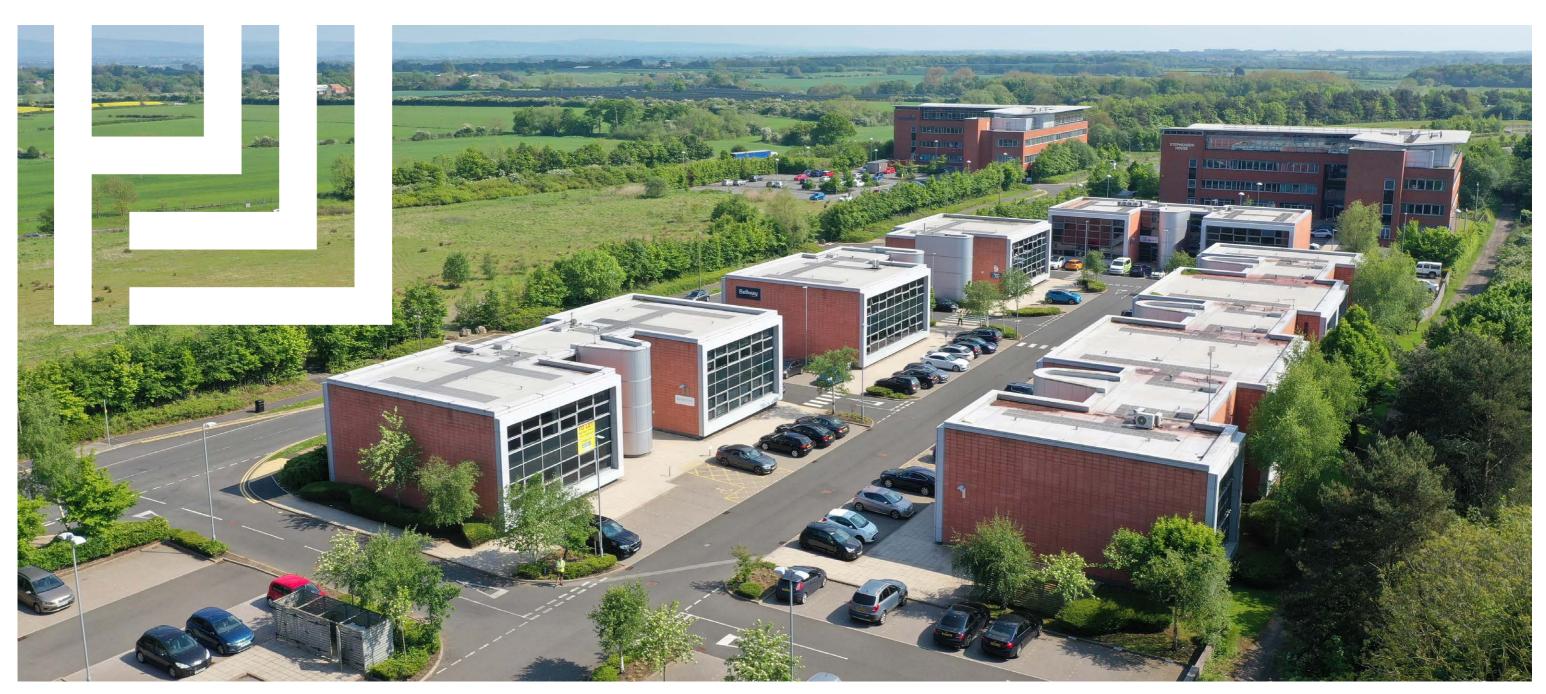

# Individual offices within a landscaped setting

Pioneer Court, Morton Palms Business Park, Darlington DL1 4WD

Sizes from **1,750 sq ft** to **4,450 sq ft** 

# Pioneer Court is the second phase of the development at Morton Palms Business Park.

## **PIONEER** COURT

Pioneer Court is a standout office development that consists of 12 individual offices arranged around a central road with car parking and landscaping.

Situated adjacent to the A66 and having superb access links to the main routes both North and South, Pioneer Court is the perfect business and office location.