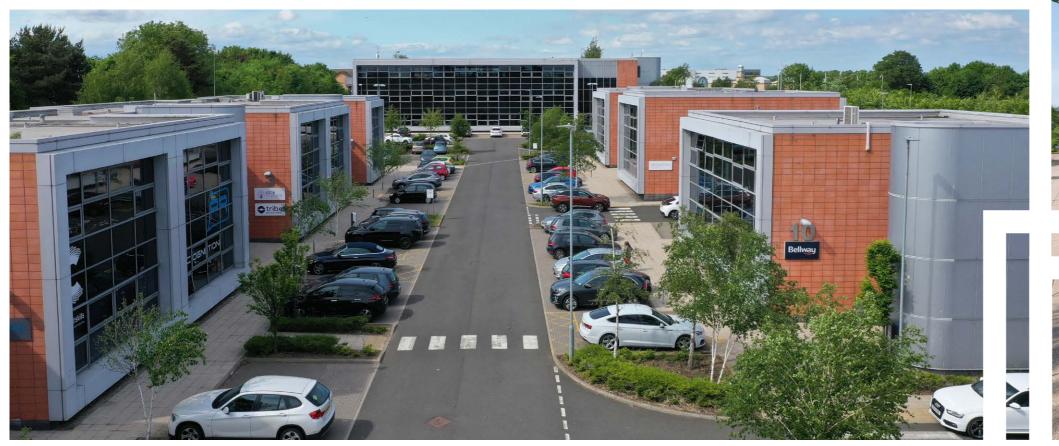

## **PIONEER** COURT

Pioneer Court is a standout office development that consists of 12 individual offices arranged around a central road with car parking and landscaping.

Situated adjacent to the A66 and having superb access links to the main routes both North and South, Pioneer Court is the perfect business and office location.

### **CURRENT OCCUPIERS**

SQUAREONELAW