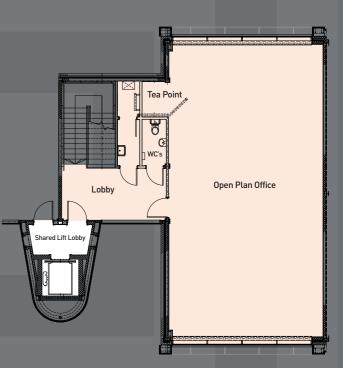

# **2,326 sq ft** Two storey office building

Ground Floor

### First Floor

| ACCOMMODATION |          |             |
|---------------|----------|-------------|
| First Floor   | 104 sq m | 1,118 sq ft |
| Ground Floor  | 104 sq m | 1,118 sq ft |