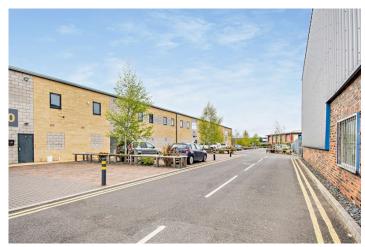

#### Industrial Unit

This modern unit is suitable for a variety of business needs, to include trade counter, manufacturing, or warehousing.

Situated on a well maintained and recently refurbished estate in the heart of Teesside's prime industrial and retail area, the space also comprises a roller shutter door, energy efficient lighting, and is covered by estate-wide manned CCTV

# Unit Summary

- Premier Industrial Location
- 24 Hour Access
- Flexible Space
- Roof Lights
- Well Maintained Estate
- Car Parking