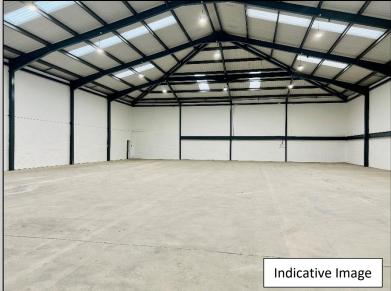

#### DESCRIPTION

The units comprise steel portal framed constructed warehouse/industrial buildings with multi pitched double skinned and insulated roofs interspersed with translucent roof light panels. The effective eaves height is approx 5.5m rising to 9m at the apex.

The units have a mixture of ground floor offices, WC's and kitchen/breakout areas, and electrically operated insulated sectional shutter loading access directly to a block-paved circulation and parking area.