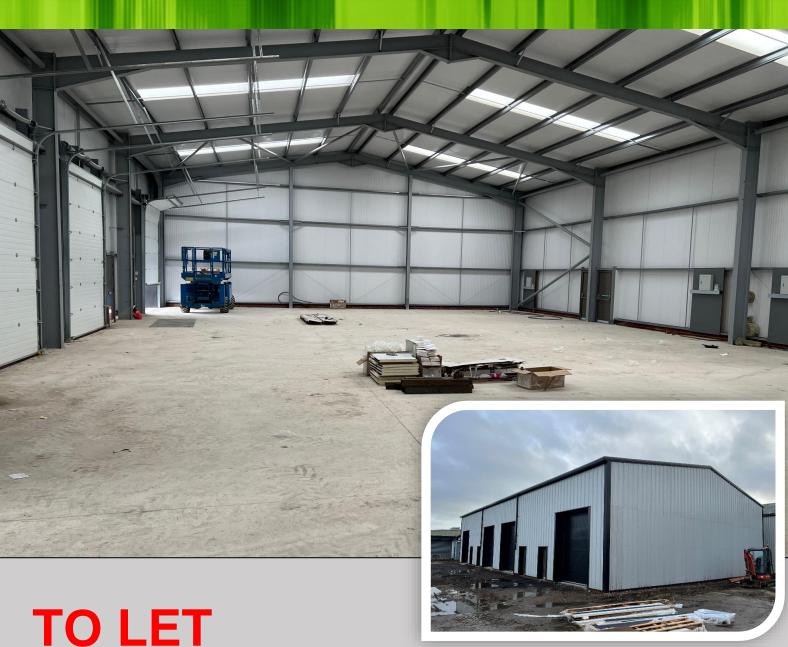

# **Brand New Industrial/ Warehouse Units**

Whinbank Park, Whinbank Road, Aycliffe Business Park, Newton Aycliffe, DL5 6AY

- **Under Construction**
- Available January 2023
- 6.2M Eaves
- 4 Brand New Units
- **WC Facilities**
- Secure Estate with 24 Hour Guard Security
- Approximately 134 sq m (1,450 sq ft)

### **DESCRIPTION**

The property comprises a terrace of industrial/warehouse units comprising of the following specification:

- 6.2M Eaves
- Roller Shutter Loading
- Pedestrian Access Door
- WC
- Concrete Floor

### **ACCOMMODATION**

The development comprises of 4 new industrial/ workshop units of 1,450 sq ft.