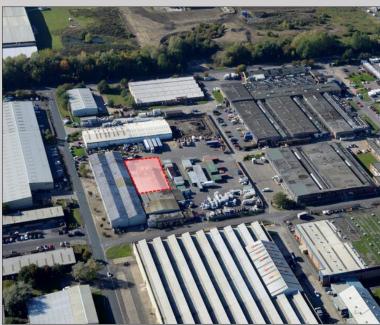

#### **LOCATION**

Whinbank Park is situated in Aycliffe Business Park and is home to the likes of Gestamp Tallant, Ebac, and Husqvarna.

Whinbank Park itself provides an estate of 19 acres with 267,0850 sqft of industrial, workshop, warehouse space and 23,552 sqft of offices.