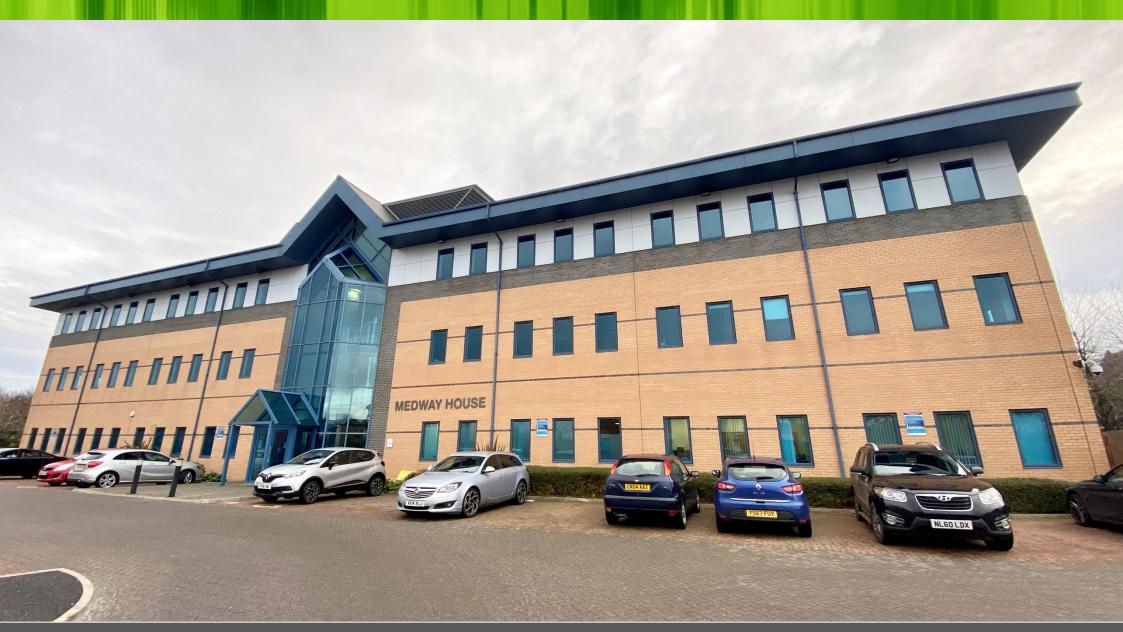

# TO LET – High Spec Offices

Medway House, Fudan Way, Teesdale Park, Stockton on Tees TS17 6EN From Approx. 465 sq m (5,005 sq ft) TO 930 sq m (10,010 sq ft)

### DESCRIPTION

The premises provide modern high specification office accommodation with the following specification:

- Raised access flooring
- LED Lighting
- New Carpets
- Air conditioning
- Suspended ceilings
- Male, Female and Disabled WCs
- Floor boxes for power & data
- Kitchen / Canteen
- Passenger lift to all floors