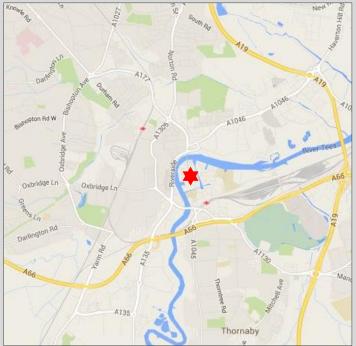

#### LOCATION

Teesdale Park is Teesside's premier business location and one of the region's major success stores. Located adjacent to the banks of the River Tees and close to Stockton Town Centre, Teesdale Park accommodates a number of national and international companies including Barclaycard, Santander, The Valuation Office and Durham University.