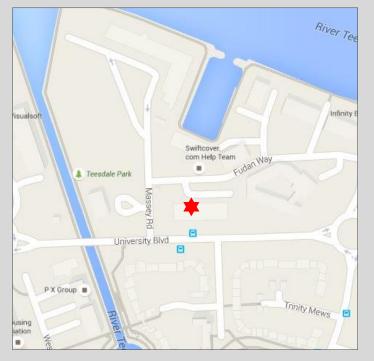

#### LOCATION

Teesdale Park is Teesside's premier business location and one of the region's major success stores. Located adjacent to the banks of the River Tees and close to Stockton Town Centre, Teesdale Park accommodates a number of national and international companies including Barclaycard, Santander, The Valuation Office and Durham University.