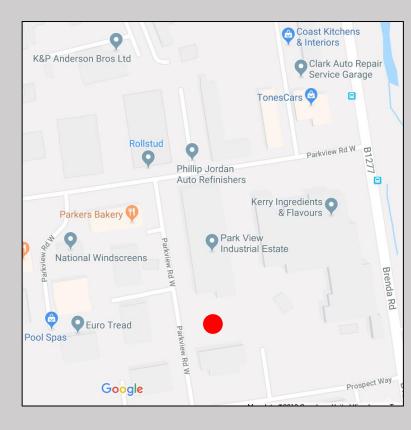

## **LOCATION / DESCRIPTION**

The site is located on Parkview Road West, close to Brenda Road on the established Parkview Industrial Estate, Hartlepool. Hartlepool Town Centre is approximately 1 mile to the North with the Seal Sands Terminal and the Mouth of the River Tees a short distance to the South.