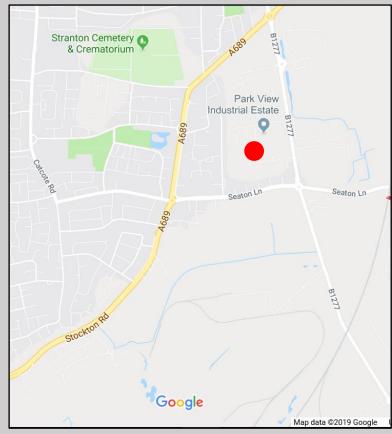

## **LOCATION / DESCRIPTION**

The site is located on Parkview Road West, close to Brenda Road on the established Parkview Industrial Estate, Hartlepool. Hartlepool Town Centre is approximately 1 mile to the North with the Seal Sands Terminal and the Mouth of the River Tees a short distance to the South.

Hartlepool is located approximately 12 miles north of Middlesbrough and is accessed via the A689(T) which in turn gives excellent access to the A19(T) and from there the region's principal road networks beyond.