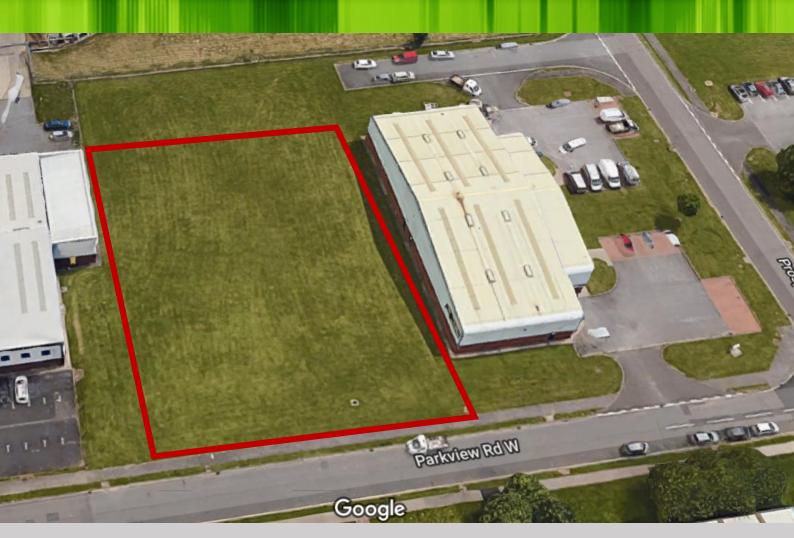

# **Storage Land**

Parkview Industrial Estate, Hartlepool TS25 1UD

- Approximately 0.8 Acre
- Established Industrial Location
- Prominent Location
- Good Transport Links
- Potential Storage or Development Plot
- All Enquiries Welcome

#### **DESCRIPTION**

The site currently comprises and turfed and rectangular in shape development plot. Access can be gained via an existing service road.