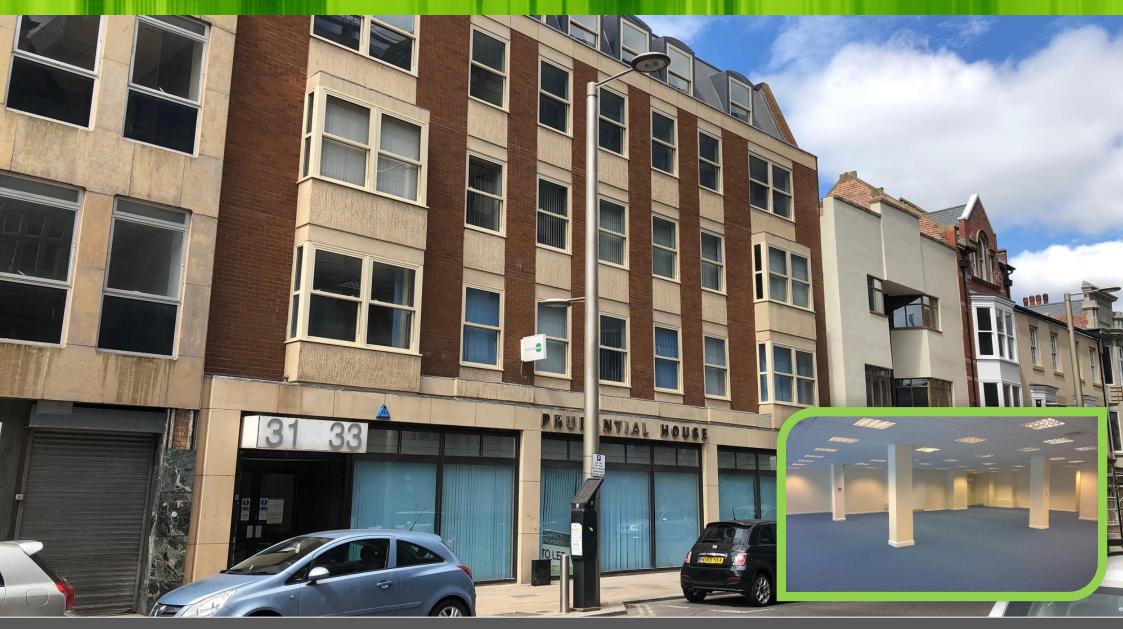

# TO LET

Refurbished Ground Floor Office Suite Prudential House, 27-33 Albert Road, Middlesbrough TS1 1PE

# DESCRIPTION

The premises provide modern fully refurbished ground floor office accommodation finished to a high specification. The suite provides open plan accommodation with suspended ceilings incorporating Cat II lighting, perimeter trunking, male, female and DDA compliant WCs, kitchen facilities and carpets throughout.

#### ACCOMMODATION

Briefly, the accommodation provides the following net internal areas:-

Ground Floor 288 m<sup>2</sup> (3,100 sq ft)