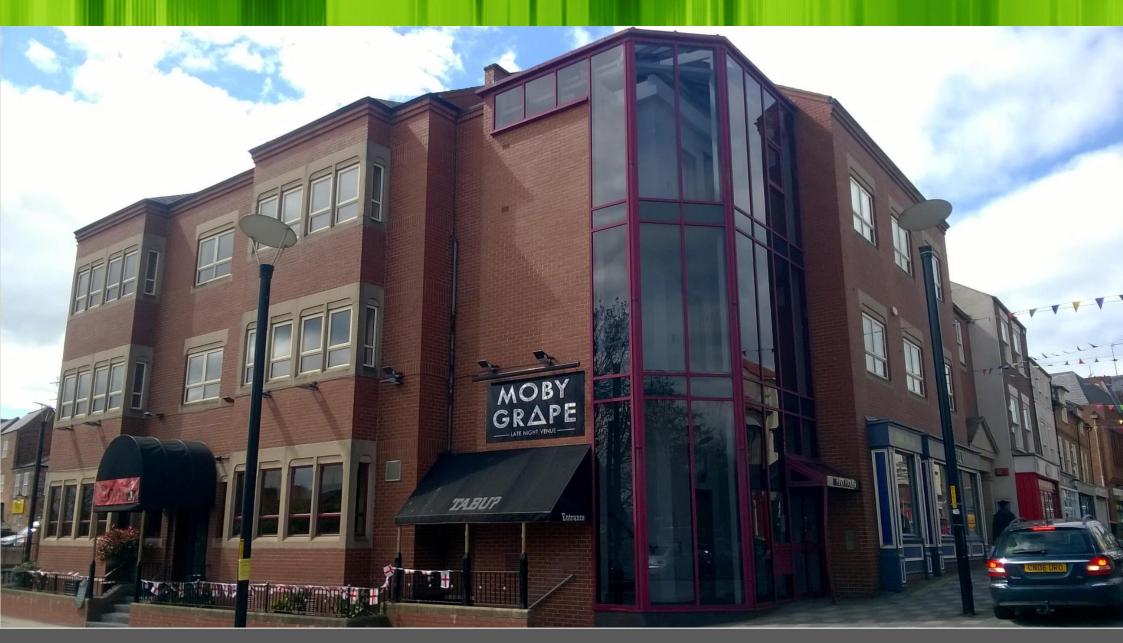

More specifically, the premises are located in Stockton Town Centre fronting Calverts Lane, a short distance from Stockton High Street.

#### DESCRIPTION

The premises provide first and second floor office accommodation finished to a high specification incorporating raised access flooring with floor boxes for power and data points, air conditioning, suspended ceiling, LG lighting and a kitchen. There are also male, female and disabled toilet facilities on each floor, all of which have been fully refitted.

The premises are accessed via a dedicated and secure entrance lobby providing stairwell and lift access to the upper floors.