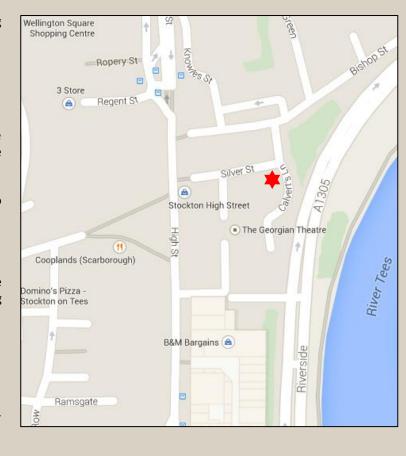

## **LOCATION**

Stockton is located on the Bank of the River Tees, 5 miles east of Middlesbrough and 45 miles south of Newcastle upon Tyne. The town has excellent road links to the A66 which provides access to the A19(T) and A1(M) motorway networks beyond.

More specifically, the premises are located in Stockton Town Centre fronting Calverts Lane, a short distance from Stockton High Street.