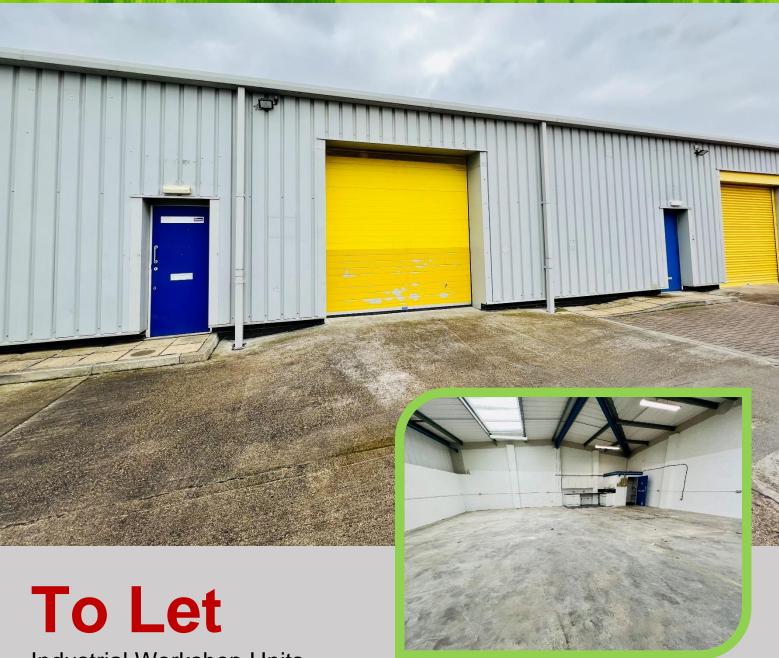

Industrial Workshop Units

Flexspace Durham, Belmont Industrial Estate, Durham DH1 1ST

- Newly Refurbished
- Established Commercial Location
- From 95 m<sup>2</sup> (1,021 sq ft) to 162 m<sup>2</sup> (1,742 sq ft)
- Available Immediately

#### **SPECIFICATION**

- Up-and-over loading door
- DDA Compliant WCs
- Kitchenette
- LED Lighting
- Steel Portal Frame
- Twin Skin & Insulated Roof & Cladding
- Extensive Car Parking

## **ACCOMMODATION**

Unit 5 119 m<sup>2</sup> (1,282 sq ft) Unit 8 95 m<sup>2</sup> (1,021 sq ft)

Unit 9 162 m<sup>2</sup> (1,742 sq ft)