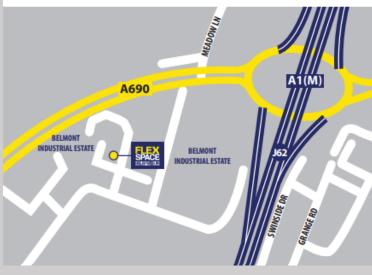

## **LOCATION**

Belmont Business Park is located at Junction 62, and immediately adjacent to the A1(M), approximately 15 miles to the south of Newcastle City Centre. Sunderland City Centre is approximately 9 miles to the North East via the A690 and Durham City approximately 1 mile to the west.

The Park has excellent links to all parts of the region with East Coast Mainline Railway Service to London Kings Cross and Edinburgh available at Durham City Train Station.