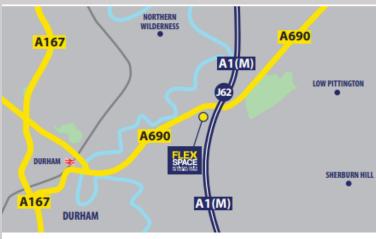

## **LOCATION**

Belmont Business Park is located at Junction 62, and immediately adjacent to the A1(M), approximately 15 miles to the south of Newcastle City Centre. Sunderland City Centre is approximately 9 miles to the North East via the A690 and Durham City approximately 1 mile to the west.

The Park has excellent links to all parts of the region with East Coast Mainline Railway Service to London Kings Cross and Edinburgh available at Durham City Train Station.