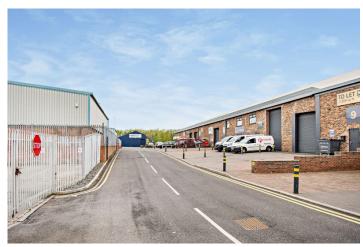

## Flexible space on a busy estate

This modern unit is suitable for a variety of business needs, to include trade counter, manufacturing, or warehousing.

Situated on a well maintained and recently refurbished estate in the heart of Teesside's prime industrial and retail area, the space also comprises a roller shutter door, energy efficient lighting, and is covered by estate-wide manned CCTV

# Unit Summary

- WC facilities
- Flexible Space
- Close to Transport
- Storage Unit
- 24 Hour Access
- Well Maintained Estate