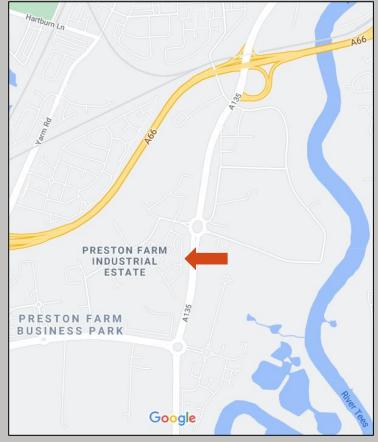

# LOCATION

Preston Farm Business Park is one of Teesside's premier business locations situated adjacent to the A66 Trunk Road which links with the A19 and A1(M). Teesside International TERMS Airport is approximately 7 miles to the west and the East Coast Railway mainline approximately 10 miles to the west at Darlington.

The premises are prominently situated on A135 Bowesfield Lane which forms part of the Thornaby Bypass, providing a direct link to Stockton Town Centre from Preston Farm and Ingleby Barwick.