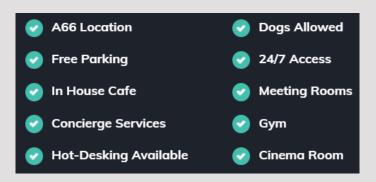

The location benefits from the nearby amenity provision at Teesside Retail Park providing a variety of retail and restaurants. The nearby David Lloyd club also provides gym and swimming pool facilities.

## **SPECIFICATION**

- Purpose built modern office.
- Powder coated cladding with double-glazed window units
- Open plan office areas
- Meeting Rooms
- Raised Access Flooring
- Comfort Cooling
- LED Lighting
- Shower Room
- Gymnasium
- Cinema Room
- Café onsite
- 2.7m Floor to Ceiling Height
- Male, Female & DDA WC Facilities