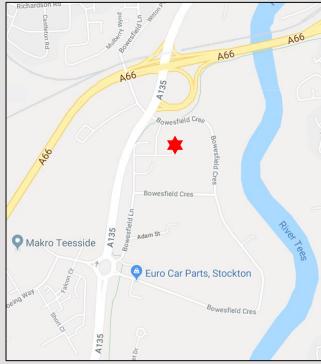

#### LOCATION

Standing in an established commercial environment, Surtees Business Park enjoys a strategic location adjacent to the A66 trunk road accessed from Bowesfield Lane.

The A66(T) provides a direct link to the A1(M) to the west and A19(T) to the East. The park is located within the Preston Farm area of Teesside and forms one of the main business locations for the Teesside conurbation, housing a number of local, national and international companies.