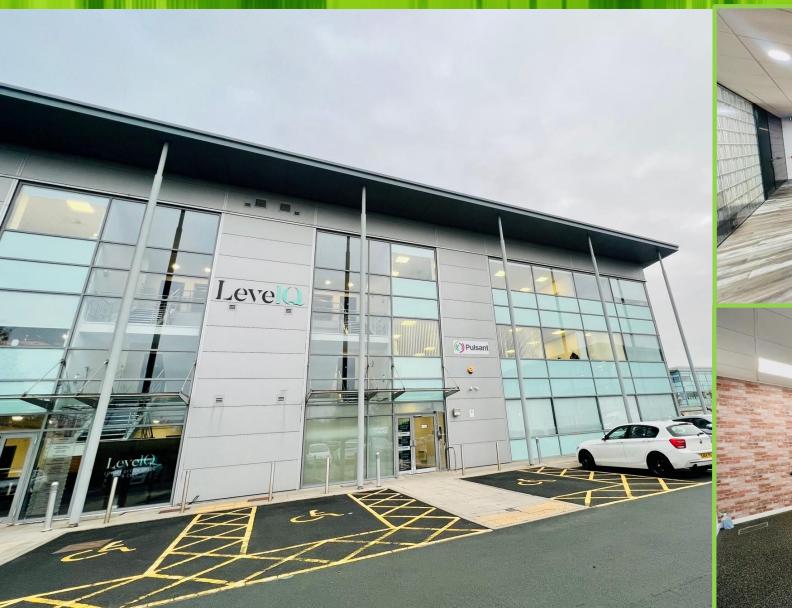

# TO LET – High Spec Office Suites

LEVEL Q, Surtees Business Park, Stockton on Tees TS18 3HR Approx. 13 m² (139 sq ft) to 929 m² (10,000 sq ft)

CONNECT **E** PROPERTY 01642 602001

#### LOCATION

Standing in an established commercial environment, Surtees Business Park enjoys a strategic location adjacent to the A66 trunk road accessed from Bowesfield Lane.

The A66(T) provides a direct link to the A1(M) to the west and A19(T) to the East. The park is located within the Preston Farm area of Teesside and forms one of the main business locations for the Teesside conurbation, housing a number of local, national and international companies.

## **SPECIFICATION**

- Purpose built modern office.
- Powder coated cladding with double-glazed window units
- Open plan office areas
- Meeting Rooms
- Raised Access Flooring
- Comfort Cooling
- LED Lighting
- Shower Room
- Gymnasium
- Cinema Room
- Café onsite
- 2.7m Floor to Ceiling Height
- Male, Female & DDA WC Facilities