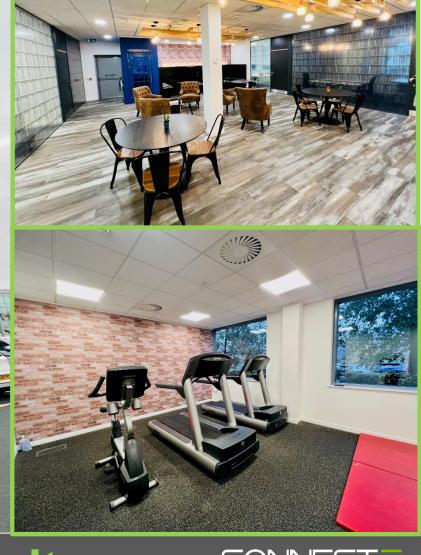

## **SPECIFICATION**

- Purpose built modern office.
- Powder coated cladding with double-glazed window units
- Open plan office areas
- Meeting Rooms
- Raised Access Flooring
- Comfort Cooling
- LED Lighting
- Shower Room
- Gymnasium
- Cinema Room
- Café onsite
- 2.7m Floor to Ceiling Height
- Male, Female & DDA WC Facilities