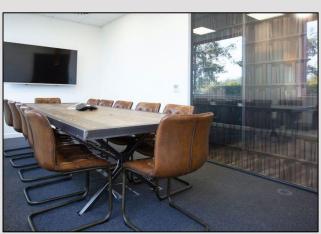

## **SPECIFICATION**

- Purpose built modern office.
- Powder coated cladding with double-glazed window units
- Open plan office areas
- Meeting Rooms
- Raised Access Flooring
- Comfort Cooling
- LED Lighting
- Shower Room
- Gymnasium
- Cinema Room
- Café onsite
- 2.7m Floor to Ceiling Height
- Male, Female & DDA WC Facilities