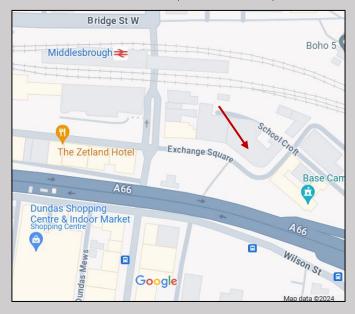

#### **LOCATION**

Zetland Buildings is a landmark building at the junction of Albert Road and Exchange Place in Middlesbrough town centre. It is at the heart of the business district and offers a prime central location for local and national organisations.