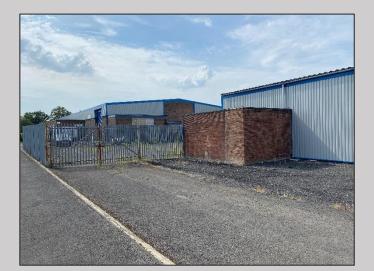

To the front the unit is fitted out with offices, WC's and kitchen/breakout areas, and roller shutter loading access directly to a concrete parking area.

To the rear is a fully fenced and gated tarmac surfaced yard/compound.