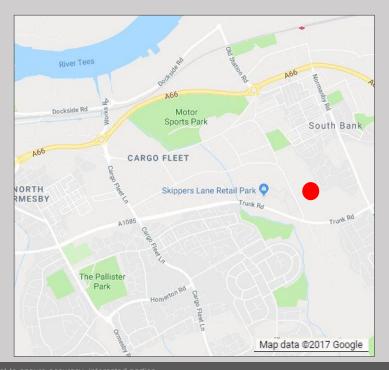

#### LOCATION

The property is located on Commerce Way accessed directly off Skippers Lane on the established Skippers Lane Industrial Estate. The property has good access to the A66 and A19 Trunk Roads. Middlesbrough Town Centre is situated approximately 2 miles to the west.