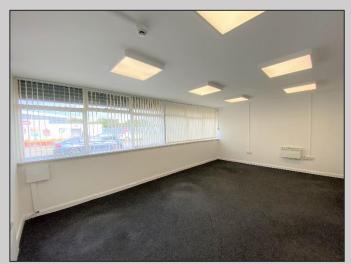

To the front the unit is fitted out with offices, WC's and kitchen/breakout areas, and roller shutter loading access directly to a concrete parking area.

To the rear is a fully fenced and gated tarmac surfaced yard/compound.

#### ACCOMMODATION

From our measured inspection we calculate that the property provides the following approximate gross internal areas:-

| Total     | 549 sq m (5,900 sq ft) |
|-----------|------------------------|
| Office    | 84 sq m (900 sq ft)    |
| Warehouse | 465 sq m (5,000 sq ft) |