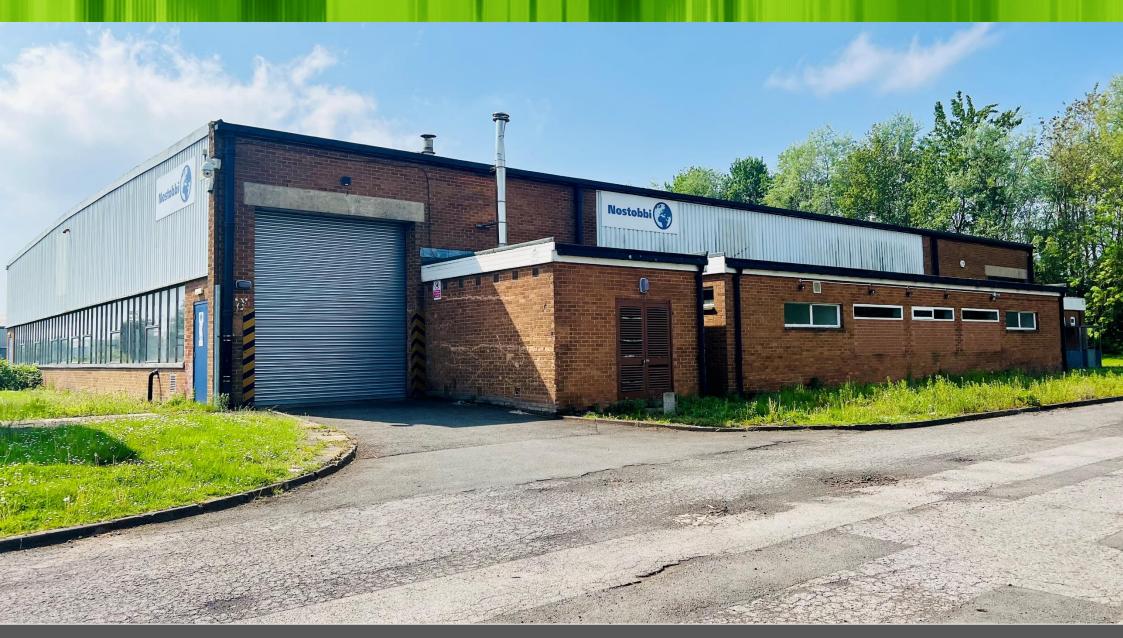

### **DESCRIPTION**

The premises comprise a detached industrial unit of steel portal frame construction with glazed and clad elevations. There is a single storey office and meeting room along with WC, Kitchen and mess facilities. The effective eaves height is approx. 5m.

Generous car parking, loading and general circulation will be to the front of the unit.

#### **ACCOMMODATION**

We calculate that the premises provide the following approximate gross internal area:-

Unit 13 1,378 m<sup>2</sup> (14,835 sq ft)