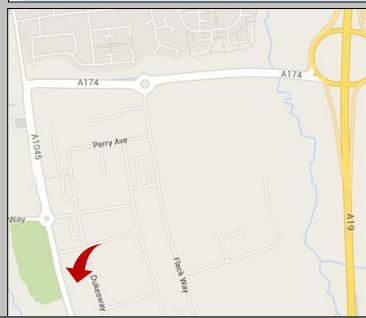

#### LOCATION

The premises are located on Dukesway which has main road frontage to the A105 and services the Ingleby Barwick Housing Estate.

Access to the estate can be gained via Thornaby Road (A1044) linking Thornaby Town Centre and the A19(T) with the Ingleby Barwick housing estate. A new roundabout access has also been created directly from the A174 providing a direct road link to the A19(T).

Teesside Industrial Estate is located to the south of Thornaby on Tees within the Teesside conurbation. The estate is one mile from the A19(T) and 3 miles from the A66(T). Main line rail services are available at Middlesbrough and Darlington, port facilities at Port of Tees and Hartlepool and air services at Teesside International Airport.