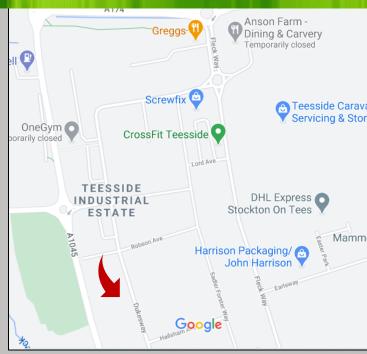

#### LOCATION

The premises are located on Dukesway which has main road frontage to the A105 and services the Ingleby Barwick Housing Estate.

Access to the estate can be gained via Thornaby Road (A1044) linking Thornaby Town Centre and the A19(T) with the Ingleby Barwick housing estate. A new roundabout access has also been created directly from the A174 providing a direct road link to the A19(T).

Teesside Industrial Estate is located to the south of Thornaby on Tees within the Teesside conurbation. The estate is one mile from the A19(T) and 3 miles from the A66(T). Main line rail services are available at Middlesbrough and Darlington, port facilities at Port of Tees and Hartlepool and air services at Teesside International Airport.