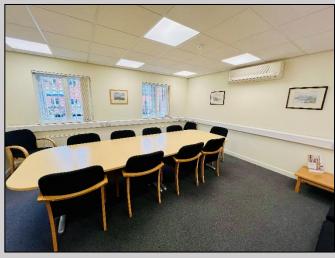

#### SPECIFICATION

- LED Lighting
- Double Glazed Windows
- Suspended Ceilings
- Carpet Tile Flooring
- Air Conditioning
- Gas Central Heating
- Male, Female & Accessible WC
- ➢ Kitchen
- 16 Car Parking Spaces
- Rear Yard for Storage / Expansion

#### ACCOMMODATION

The office has the following approximate Net Internal Areas:

| Floor        | Size                 |
|--------------|----------------------|
| Ground Floor | 133 m² (1,432 sq ft) |
| First Floor  | 159 m² (1,712 sq ft) |
| Total        | 292 m² (3,144 sq ft) |