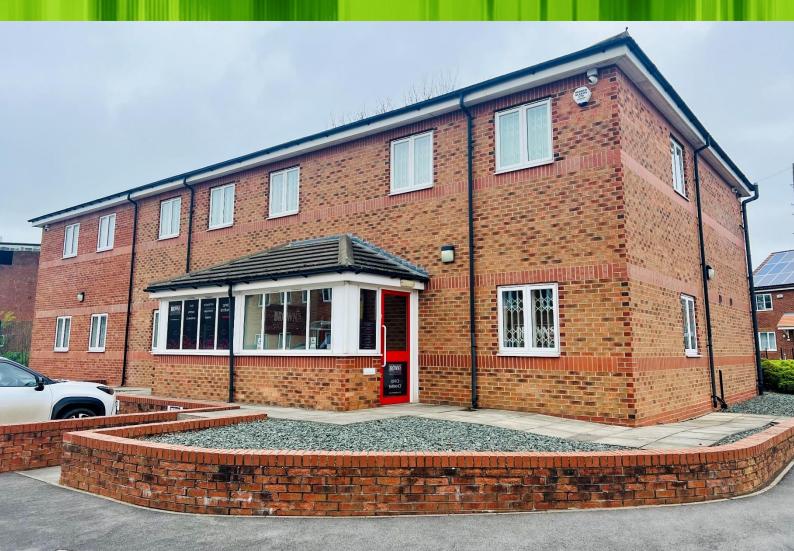

## **Modern Office Building**

6 Innovation Court, Yarm Road, Stockton on Tees TS18 3DA

- Established Business Park Location
- Excellent Road Links
- Detached 2 storey building
- Visibility from A66(T)
- Large Car Parking Allocation
- Approx. 292 m<sup>2</sup> (3,144 sq ft)
- Offers in excess of £375,000

#### LOCATION

Innovation Court is located just off Yarm Road in close proximity to the established and popular Preston Farm Business Park, Stockton on Tees. It forms part of one of the main business locations for the Teesside conurbation and houses a number of local, national and international occupiers.