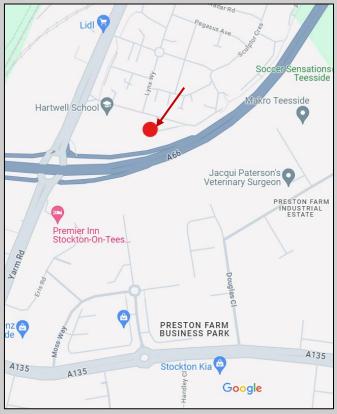

#### LOCATION

Innovation Court is located just off Yarm Road in close proximity to the established and popular Preston Farm Business Park, Stockton on Tees. It forms part of one of the main business locations for the Teesside conurbation and houses a number of local, national and international occupiers.

Stockton Town Centre is approx. 1 mile distant, Darlington approx. 12 miles and Middlesbrough 4 miles. Access to the scheme can be gained via Innovation Avenue which links directly to Yarm Road and from there directly to the A66(T) and the regional road network beyond.