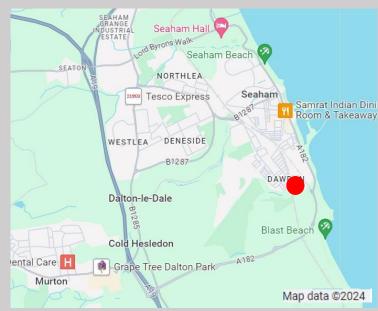

#### **LOCATION**

Seaham is an attractive coastal town in County Durham, situated approximately 15 miles south of Newcastle upon Tyne, 12 miles east of Durham, 6 miles south of Sunderland city centre and 25 miles north of Middlesbrough.

The town benefits from excellent road communications being adjacent to the A19 and the A1(M) being approximately 7 miles to the west, so providing a quick and easy access to the north east region. Seaham also has its own railway station providing services north to Newcastle and south to Stockton and Hartlepool.

The whole estate, known as Spectrum Business Park, extends to provide circa 385,000 sqft of commercial accommodation in 9 buildings. Spectrum 7 is located on the northern section of the Park, with the offices enjoying an open plan aspect to the east over the North Sea.