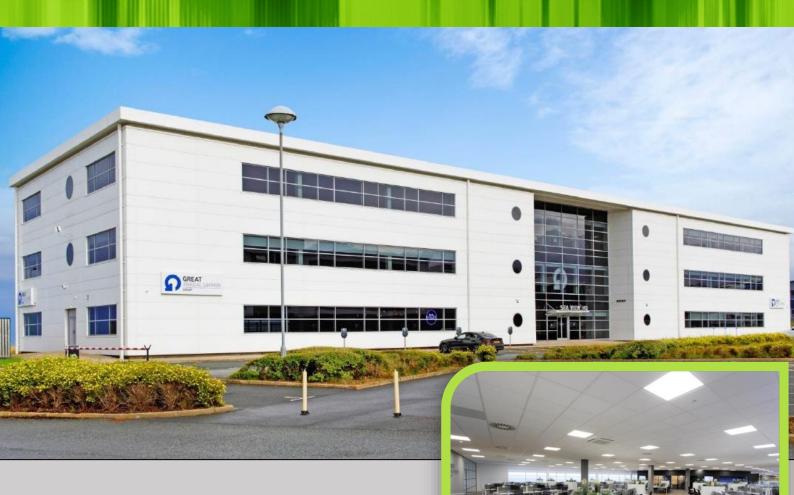

# **Modern Office Premises**

Spectrum 7, Spectrum Business Park, Seaham SR7 7TT

- Grade A Offices
- Established Business Park
- Air Conditioning
- Good Car Parking Ratio
- Fully Fitted with Tenant Amenities
- Approx. 7,500 sq ft to 47,398 sq ft

The whole estate, known as Spectrum Business Park, extends to provide circa 385,000 sqft of commercial accommodation in 9 buildings. Spectrum 7 is located on the northern section of the Park, with the offices enjoying an open plan aspect to the east over the North Sea.

#### **DESCRIPTION**

Spectrum 7, Spectrum Business Park is a detached three storey office building with a central service core which has been fitted out to the highest standard. The building has a passenger lift, male, female and WC facilities on each floor.