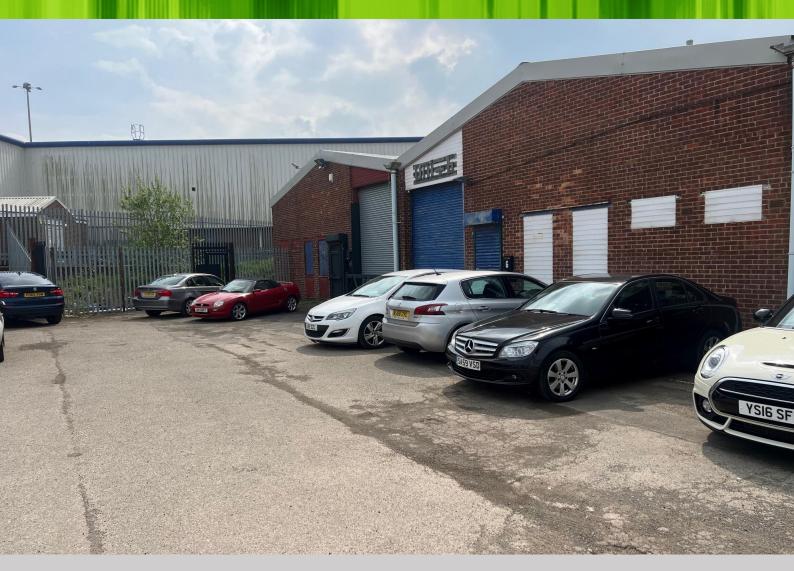

# **DESCRIPTION**

The property comprises a steel portal framed constructed warehouse/industrial building. Elevations are full height brick and blockwork with a single sheet clad roof.

The unit is fitted out with offices, WC's, and a mezzanine floor.

The unit has a roller shutter loading access directly to a concrete yard/parking area.