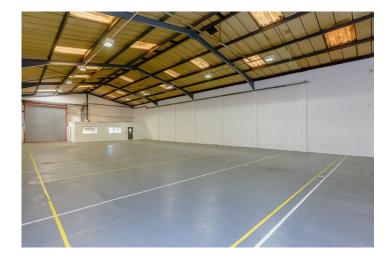

## Industrial unit situated in prime industrial location

Situated in a premier industrial location, this unit is suitable for a variety of uses to include light industrial, manufacturing, retail warehouse/trade counter or, more simply, safe and secure storage space.

This is a secure gated estate benefiting situated in a popular industrial location.

| Lease Type | New |
|------------|-----|
|------------|-----|