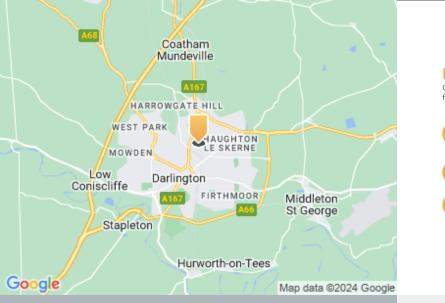

## Location

Cleveland Trading Estate is located just off Cleveland Street, approximately  $1\ {\rm mile}$  from Darlington town centre.

#### Road

The site benefits from excellent road communications with Junction 58 of the A1 located 2.5 miles north west giving access to M1 and M62.

Airport Durham Tees Valley Airport is situated around 6 miles east of the estate.

Rail The site benefits from excellent road communications with Junction 58 of the A1 located 2.5 miles north west giving access to M1 and M62.