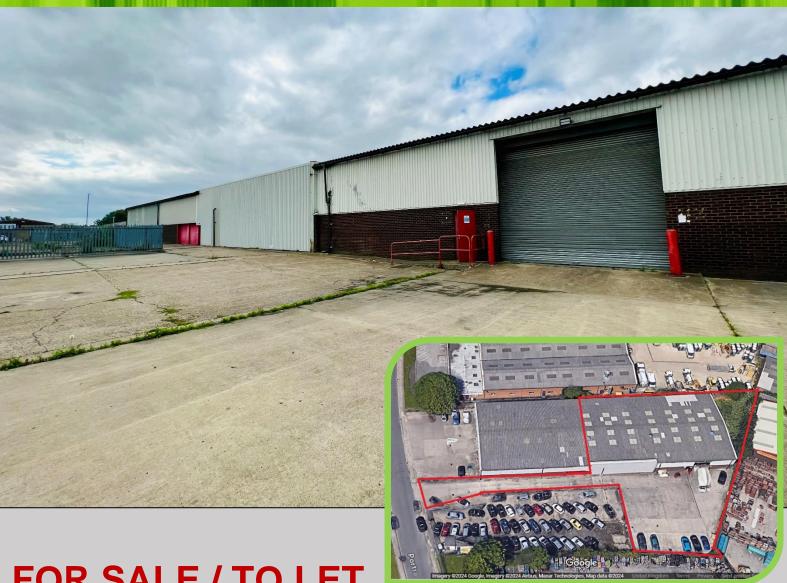

## **Industrial Units and Yard**

Portrack Grange Road, Portrack Lane, Stockton on Tees TS18 2PH

- Approx. 980 m<sup>2</sup> (10,549 sq ft)
- 0.22 Acre Yard
- **Popular Commercial Location**
- Large Workshop Buildings
- 4.5 m Effective Eaves Heights
- Fenced & Gated Site
- Offers invited in excess of £400,000

#### **DESCRIPTION**

The site comprises a semi-detached industrial / workshop unit with corrugated metal sheet cladding, beneath a dual pitched roof. There is a yard area to the side and rear. The property has the following general specification: