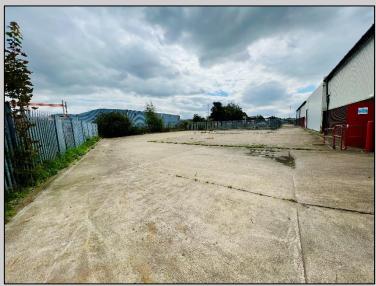

#### **DESCRIPTION**

The site comprises a semi-detached industrial / workshop unit with corrugated metal sheet cladding, beneath a dual pitched roof. There is a yard area to the side and rear. The property has the following general specification:

## **Industrial Units and Yard**

Portrack Grange Road, Portrack Lane, Stockton on Tees TS18 2PH

- Approx. 980 m<sup>2</sup> (10,549 sq ft)
- 0.22 Acre Yard
- **Popular Commercial Location**
- Large Workshop Buildings
- 4.5 m Effective Eaves Heights
- Fenced & Gated Site
- Offers invited in excess of £400,000