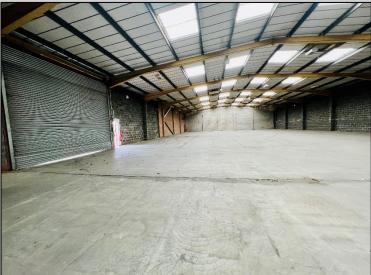

#### **DESCRIPTION**

The site comprises a semi-detached industrial / workshop unit with corrugated metal sheet cladding, beneath a dual pitched roof. There is a yard area to the side and rear. The property has the following general specification:

#### **ACCOMMODATION**

The property has the following approximate Areas:

| Description | $M^2$ | Sq ft  |
|-------------|-------|--------|
| Workshop    | 980   | 10,549 |