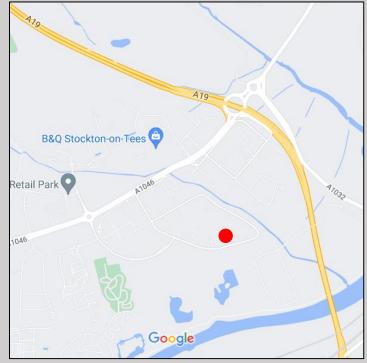

#### **LOCATION**

Portrack Grange Road is located directly off Portrack Lane, approximately 1 mile north east of Stockton Town Centre. The A19(T) is approx. 0.5 miles distant.

Portrack Lane is a well-established out-of-town industrial, trade and retail destination housing a number of local, regional and national operators such as B&Q, Magnet, Wickes and Asda.