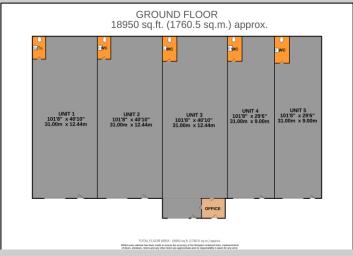

#### **ACCOMMODATION**

The property has the following gross internal area:

| Accommodation | Sq m | Sq ft | Rent per annum |
|---------------|------|-------|----------------|
| Unit 1        | 386  | 4,155 | £33,240        |
| Unit 2        | 386  | 4,155 | £33,240        |
| Unit 3        | 386  | 4,155 | £33,240        |
| Unit 4        | 279  | 3,003 | £24,000        |
| Unit 5        | 279  | 3,003 | £24,000        |