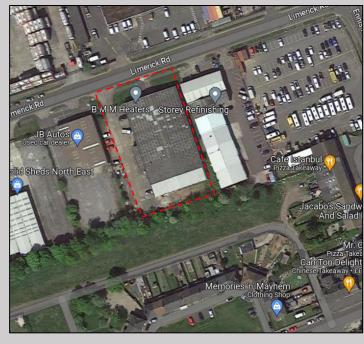

#### **LOCATION**

The property is located on the popular Limerick Road Industrial Estate, approximately 2.5 miles west of Redcar town centre with access off the main A1805.

Limerick Road is an established industrial and trade location with other trade occupiers close by including Screwfix, Howdens and Wolseley.