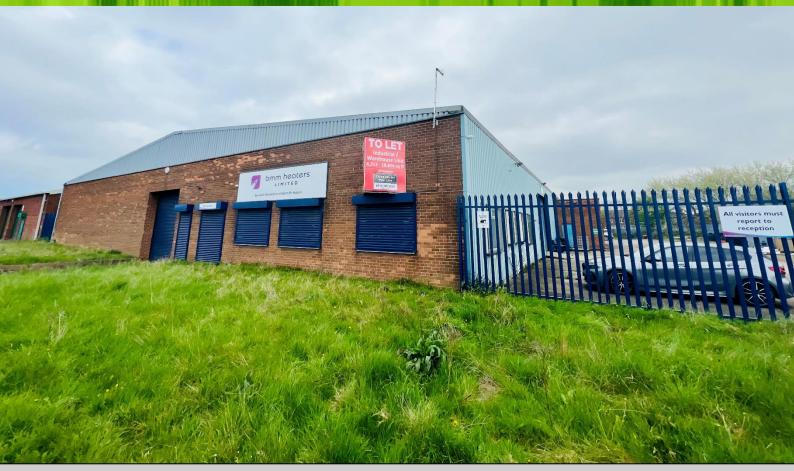

## **DESCRIPTION**

The premises comprise industrial / warehouse buildings of steel frame construction with a mixture of brick and clad elevations.

The premises is to be split into smaller unit with dedicated loading doors, toilets and LED lighting.

# **Industrial Premises**

16/16a Limerick Road, Redcar TS10 5JU

- Popular Industrial / Trade Location
- To Be Comprehensively Refurbished
- Fenced & Gated Site
- 3 Phase Electricity
- From approx. 279 m<sup>2</sup> (3,003 sq ft) to 558 m<sup>2</sup> (6,006 sq ft)