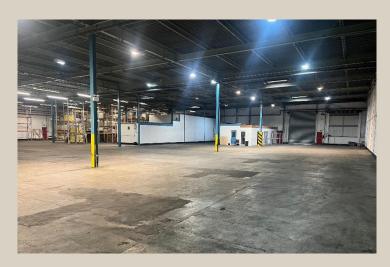

# **DESCRIPTION**

The property incorporates the following specification:

- Located on a 27 Acre Secure Site
- Approximately 6 M Eaves
- Electronically Operated CCTV
- WC's
- 2 x Roller Shutter Doors
- Lighting
- Sprinklers