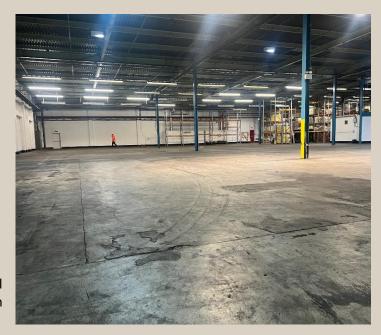

# **DESCRIPTION**

The property incorporates the following specification:

- Located on a 27 Acre Secure Site
- Approximately 6 M Eaves
- Electronically Operated CCTV
- WC's
- 2 x Roller Shutter Doors
- Lighting
- Sprinklers