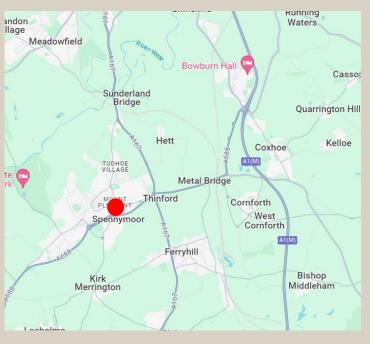

## LOCATION

Greenhills Business Centre is located on Green Lane Industrial Estate, Spennymoor, with easy access from the A177 approximately 3 miles from Junction 61 of the A1(M).

Durham is located approximately 6 miles to the North and Darlington is located approximately 15 miles to the south.

Green Lane Industrial Estate is a popular and established location with a number of local and national occupiers, located approximately 3 miles from junction 61 of the A1(M) via the A177 and in close proximity to Amazon.