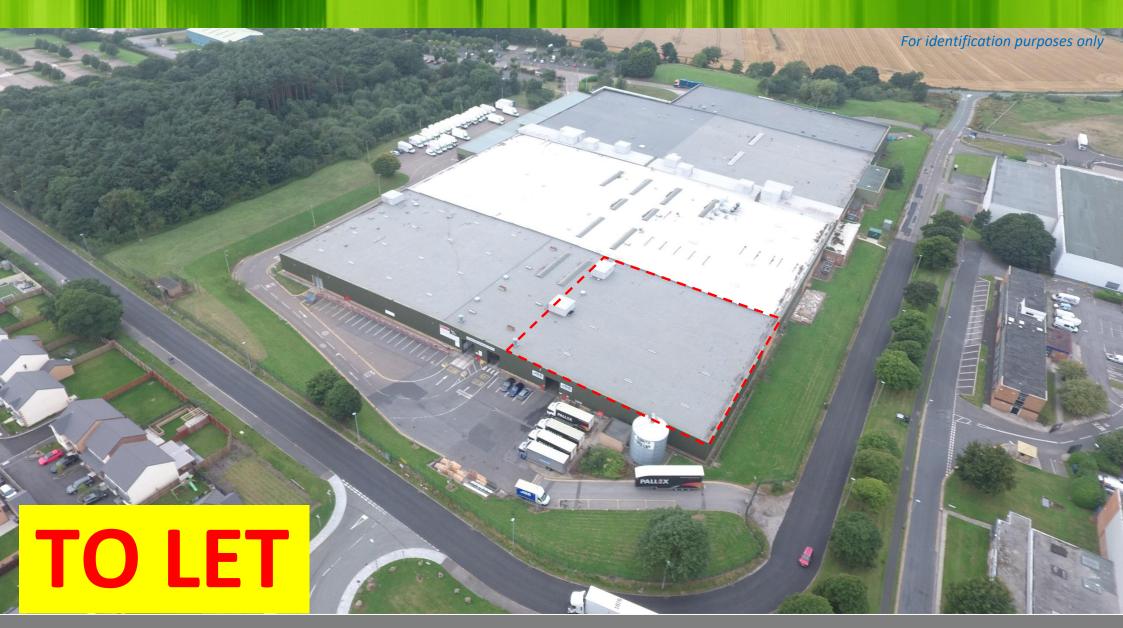

# Industrial / Warehouse Unit

Unit 5, Greenhills Business Park, Spennymoor, DL16 6JB Approximately 2,526 sq m (27,196 sq ft)

CONNECT PROPERTY 01642 602001

# **ACCOMMODATION**

The unit have the following approximate gross internal floor areas:

Unit 5 2,526 sq m (27,196 sq ft)

# **DESCRIPTION**

The property incorporates the following specification:

- Located on a 27 Acre Secure Site
- Approximately 6 M Eaves
- Electronically Operated CCTV
- WC's
- 2 x Roller Shutter Doors
- Lighting
- Sprinklers