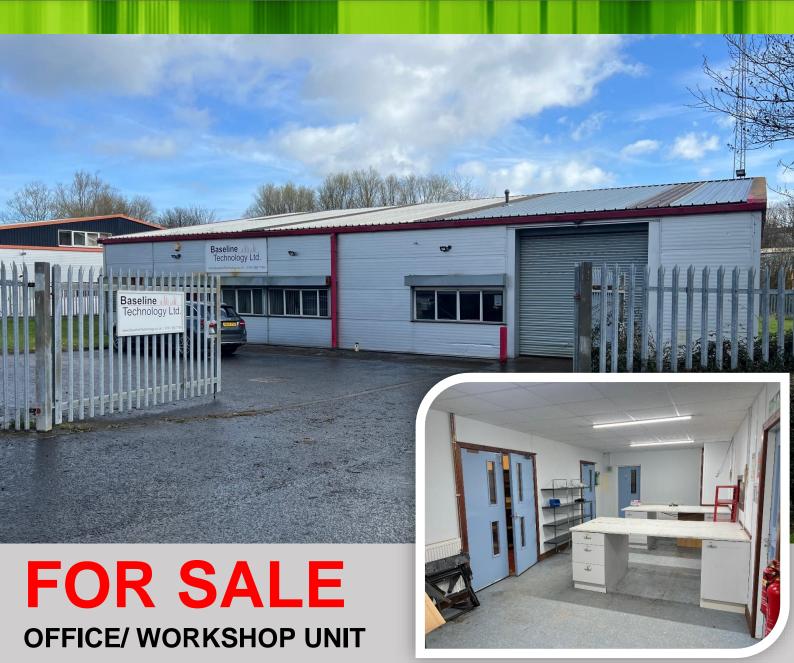

2 Winchester Drive, South West Industrial Estate, Peterlee SR8 2RJ

- Roller Shutter Loading
- First Floor Mezzanine
- 4 Metre Eaves
- Large secure Site (With Expansion Land)
- First Floor Storage
- Approximately 279 sq m (3,440 sq ft)
- Approximate 0.34 Acre Site
- Excellent Access to the A19

#### **DESCRIPTION**

The property comprises of an industrial/ workshop facility has been subsequently been fitted out with inter -connecting offices and workshop space beneath a suspended ceiling. The building incorporates the following:

- Loading Bay
- Wc's
- Stores
- Meeting Room
- Workshop
- Main Office