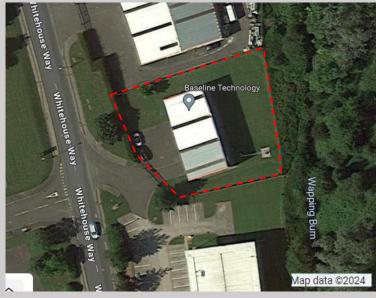

#### **LOCATION**

The property is located in East Durham on Bracken Hill Business Park approximately 2 miles east of Peterlee town centre. Peterlee is 24 miles south east of Newcastle Upon Tyne, 16 miles north of Middlesbrough and 14 miles east of Durham.

The property is situated on a 0.34 acre site which is fenced and gated.