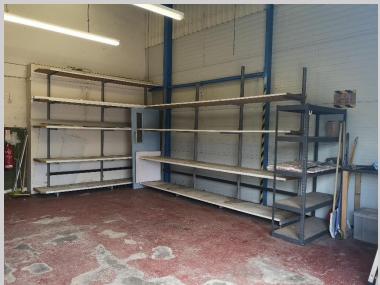

#### **DESCRIPTION**

The property comprises of an industrial/ workshop facility has been subsequently been fitted out with inter -connecting offices and workshop space beneath a suspended ceiling. The building incorporates the following:

- Loading Bay
- Wc's
- Stores
- Meeting Room
- Workshop
- Main Office