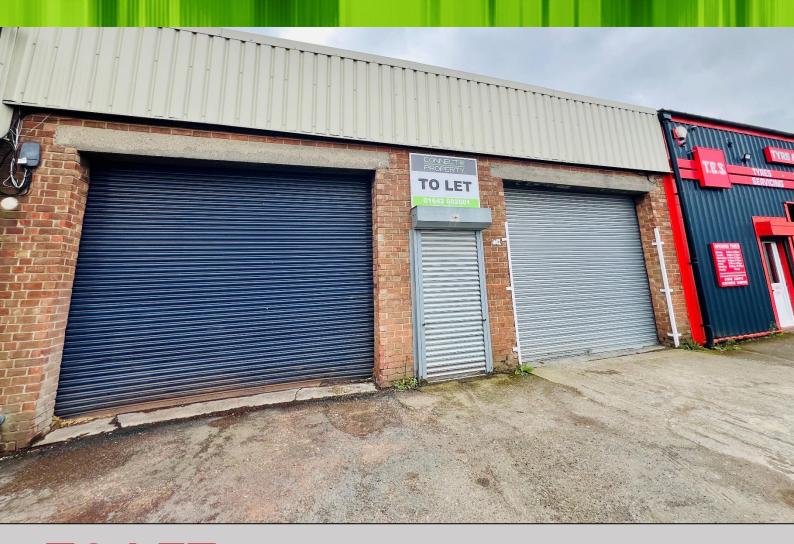

# TO LET

# **Industrial Unit**

# E1 Warelands Way, Longlands Road, Middlesbrough TS4 2JY

- Popular Location
- Shared Loading Compound
- New Lease
- Roller Shutter Loading Doors
- Approx. 528 m² (5,684 sq ft)
- Available Immediately
- VAT EXEMPT

### **DESCRIPTION**

The subject premises comprise a mid-terraced unit with part brick and block work elevations under a single pitched roof. Internally there is WC and office accommodation.