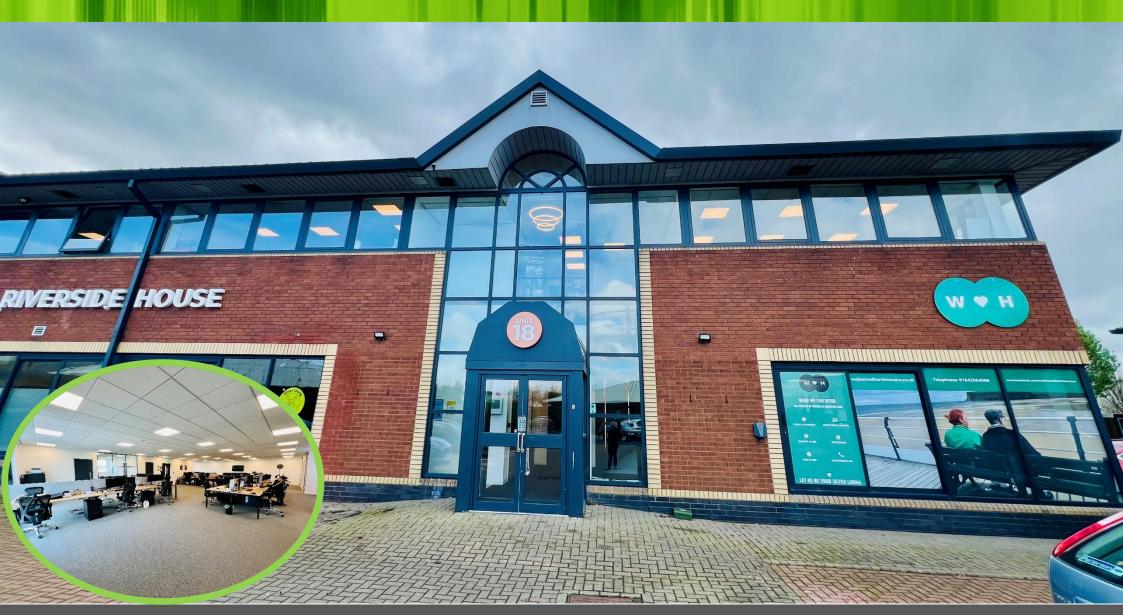

#### DESCRIPTION

The premises provide high quality office accommodation in a business park environment. The accommodation is at first floor level with the following specification:

- LED Lighting
- Suspended Ceiling
- Double Glazed Windows
- Predominantly Open Plan
- Crittall Glass Style Meeting Room and Offices
- Kitchen
- WCs
- 15 Car Parking Spaces

# ACCOMMODATION

|    | Size                          | Rent              |
|----|-------------------------------|-------------------|
| FF | 279m <sup>2</sup> (3,000sqft) | £30,000 per annum |