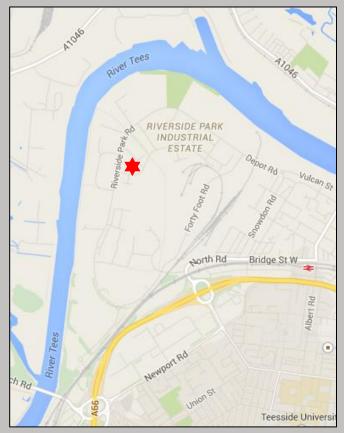

#### LOCATION

Cadcam is situated off Startforth and High Force Road on Riverside Park. Riverside Park is located adjacent to the A66 and is approximately half a mile from the A19. Middlesbrough Station is within approx. 5 minutes drive. Teesside International Airport is 11 miles to the west. Middlesbrough Town Centre is to the south of the property.