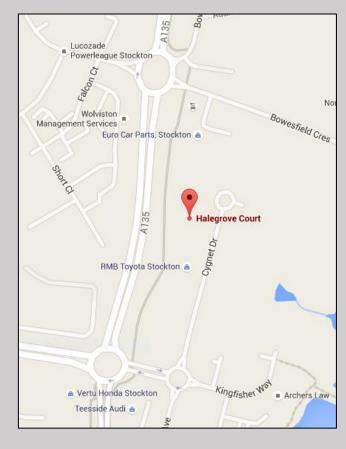

## **LOCATION**

Halegrove Court is located on the established and popular Preston Farm Business Park, Stockton on Tees. It forms one of the main business locations for the Teesside conurbation and houses a number of local, national and international occupiers.

Stockton Town Centre is approx. 1 mile distant, Darlington approx. 12 miles and Middlesbrough 4 miles. Access to the scheme can be gained via the A135 which links directly to the A66(T) and from there to the A1(M) to the west and A19(T) to the east.