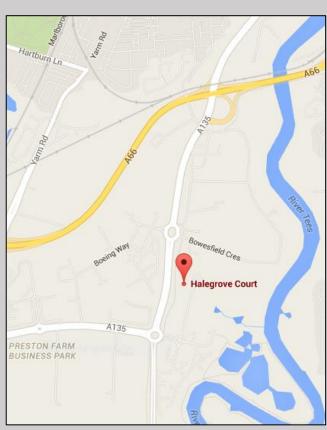

## **LOCATION**

Halegrove Court is located on the established and popular Preston Farm Business Park, Stockton on Tees. It forms one of the main business locations for the Teesside conurbation and houses a number of local, national and international occupiers.

Stockton Town Centre is approx. 1 mile distant, Darlington approx. 12 miles and Middlesbrough 4 miles. Access to the scheme can be gained via the A135 which links directly to the A66(T) and from there to the A1(M) to the west and A19(T) to the east.