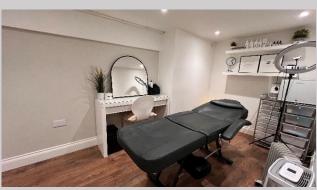

#### **DESCRIPTION**

The premises comprise a ground floor shop with basement and WC. The property is front serviced with communal bin in the street. A small kitchen area provides staff facilities on ground floor and basement.