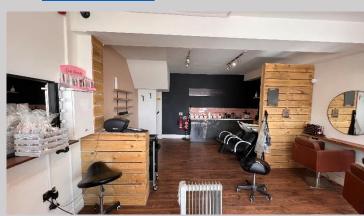

#### **DESCRIPTION**

The premises comprise a ground floor shop with basement and WC. The property is front serviced with communal bin in the street. A small kitchen area provides staff facilities on ground floor and basement.

# **ACCOMMODATION**

We calculate the unit comprises the following approximate areas and dimensions:

| Sales           | 40.9 m <sup>2</sup> | (441 sq ft) |
|-----------------|---------------------|-------------|
| Basement stores | 33.4 m <sup>2</sup> | (359 sq ft) |
| Total           | 74.3 m <sup>2</sup> | (800 sq ft) |