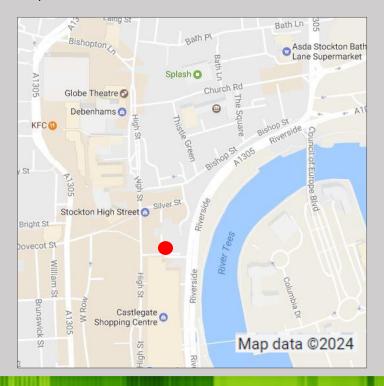

# **LOCATION**

The property to let is situated in Finkle Street close to the high Street in Stockton town Centre. The property is at the heart of the new public realm and sports facilities following the demolition of the Castlegate Shopping centre.

Stockton is located on the bank of the River Tees, 5 miles East of Middlesbrough and 45 miles South of Newcastle upon Tyne. The town has excellent road links to the A66 which provides access to the A19 and A1(M) networks.