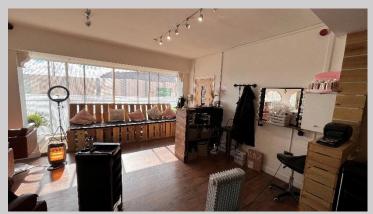

#### **DESCRIPTION**

The premises comprise a ground floor shop with basement and WC. The property is front serviced with communal bin in the street. A small kitchen area provides staff facilities on ground floor and basement.

# **ACCOMMODATION**

We calculate the unit comprises the following approximate areas and dimensions:

| Sales           | 40.9 m <sup>2</sup> | (441 sq ft) |
|-----------------|---------------------|-------------|
| Basement stores | 33.4 m <sup>2</sup> | (359 sq ft) |
| Total           | 74.3 m <sup>2</sup> | (800 sq ft) |