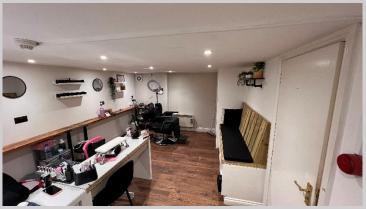

#### **DESCRIPTION**

The premises comprise a ground floor shop with basement and WC. The property is front serviced with communal bin in the street. A small kitchen area provides staff facilities on ground floor and basement.

# **ACCOMMODATION**

We calculate the unit comprises the following approximate areas and dimensions:

| Sales           | 40.9 m <sup>2</sup> | (441 sq ft) |
|-----------------|---------------------|-------------|
| Basement stores | 33.4 m <sup>2</sup> | (359 sq ft) |
| Total           | 74.3 m <sup>2</sup> | (800 sq ft) |