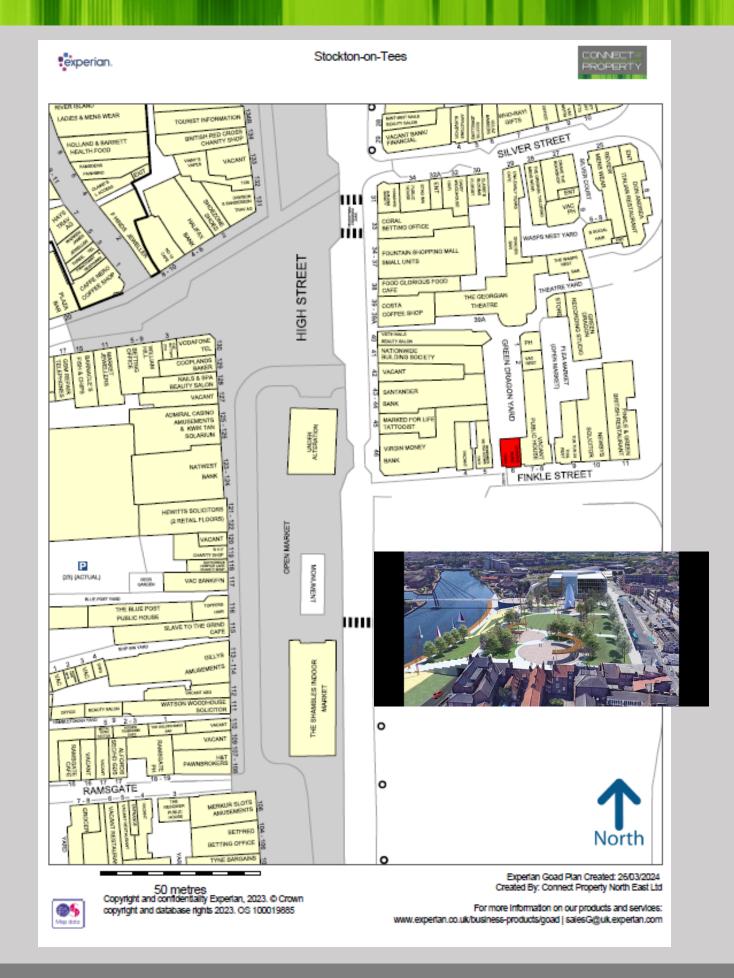

# **LOCATION**

The property to let is situated in Finkle Street close to the high Street in Stockton town Centre. The property is at the heart of the new public realm and sports facilities following the demolition of the Castlegate Shopping centre.

Stockton is located on the bank of the River Tees, 5 miles East of Middlesbrough and 45 miles South of Newcastle upon Tyne. The town has excellent road links to the A66 which provides access to the A19 and A1(M) networks.