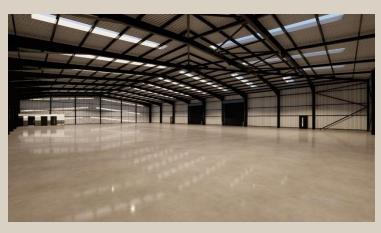

#### DESCRIPTION

The property incorporates the following specification:

- 5.5m 6m Eaves
- Approximately 1.80 Acre Site
- Covered Loading Canopy
- 2 x Insulated Goods Access Doors
- LED Lighting
- 250 KVA/ 400 Amp Power Supply
- 48 Car Parking Spaces
- 8 x 22 KW EV Charging Points
- Kitchenette/ WC's
- 0.85 of adjoining additional land available on request and way of separate negotiation.

#### ACCOMMODATION

The units have the following approximate gross internal floor areas:

| Warehouse | 1,808 sq m    | 19,469 sq ft |
|-----------|---------------|--------------|
| Canopy    | 627.73 sq m   | 6,747 sq ft  |
| TOTAL     | 2,435.73 sq m | 26,216 sq ft |