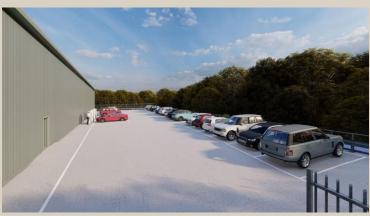

#### DESCRIPTION

The property incorporates the following specification:

- 5.5m 6m Eaves
- Approximately 1.80 Acre Site
- Covered Loading Canopy
- 2 x Insulated Goods Access Doors
- LED Lighting
- 250 KVA/ 400 Amp Power Supply
- 48 Car Parking Spaces
- 8 x 22 KW EV Charging Points
- Kitchenette/ WC's
- 0.85 of adjoining additional land available on request and way of separate negotiation.