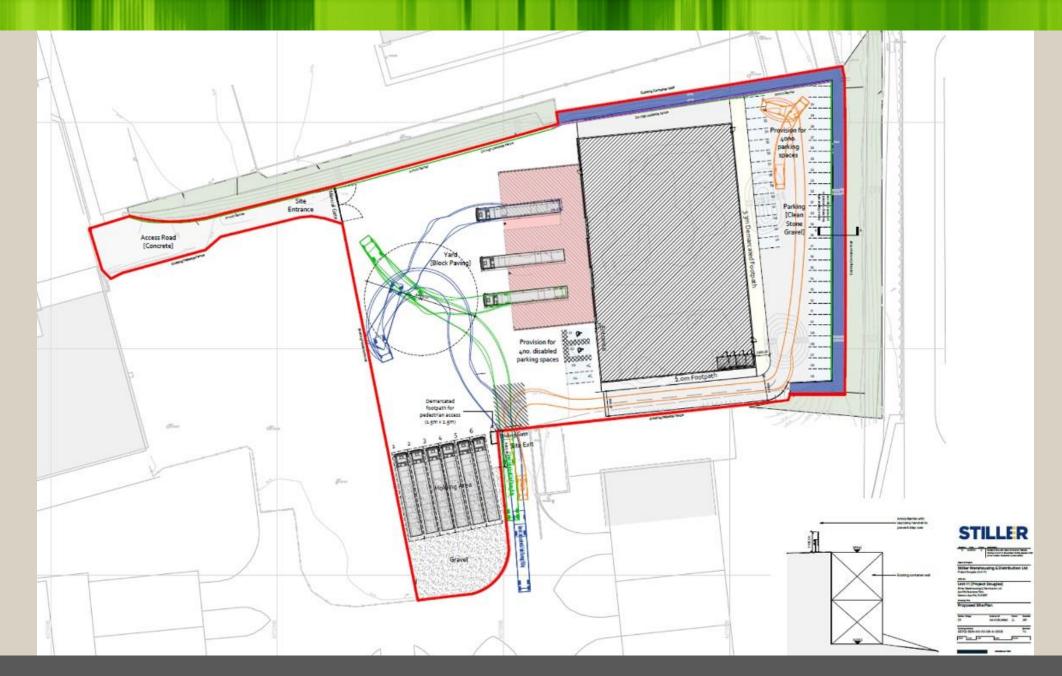

#### LOCATION

The property is located on the heart of Aycliffe Industrial Estate one of the largest estates in the North East. The building itself is located on Hurworth Road, which in turn provides excellent access to the A167 and Junction 59 of the A1(M) thereafter.

#### DESCRIPTION

The property incorporates the following specification:

- 5.5m 6m Eaves
- Approximately 1.80 Acre Site
- Covered Loading Canopy
- 2 x Insulated Goods Access Doors
- LED Lighting
- 250 KVA/ 400 Amp Power Supply
- 48 Car Parking Spaces
- 8 x 22 KW EV Charging Points
- Kitchenette/ WC's
- 0.85 of adjoining additional land available on request and way of separate negotiation.

#### ACCOMMODATION

The units have the following approximate gross internal floor areas:

| Warehouse | 1,808 sq m    | 19,469 sq ft |
|-----------|---------------|--------------|
| Canopy    | 627.73 sq m   | 6,747 sq ft  |
| TOTAL     | 2,435.73 sq m | 26,216 sq ft |