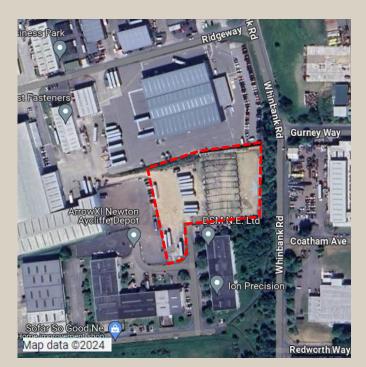

#### LOCATION

The property is located on the heart of Aycliffe Industrial Estate one of the largest estates in the North East. The building itself is located on Hurworth Road, which in turn provides excellent access to the A167 and Junction 59 of the A1(M) thereafter.