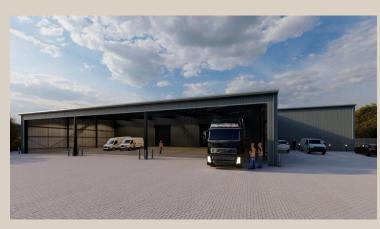

#### DESCRIPTION

The property incorporates the following specification:

- 5.5m 6m Eaves
- Approximately 1.80 Acre Site
- Covered Loading Canopy
- 2 x Insulated Goods Access Doors
- LED Lighting
- 250 KVA/ 400 Amp Power Supply
- 48 Car Parking Spaces
- 8 x 22 KW EV Charging Points
- Kitchenette/ WC's
- 0.85 of adjoining additional land available on request and way of separate negotiation.