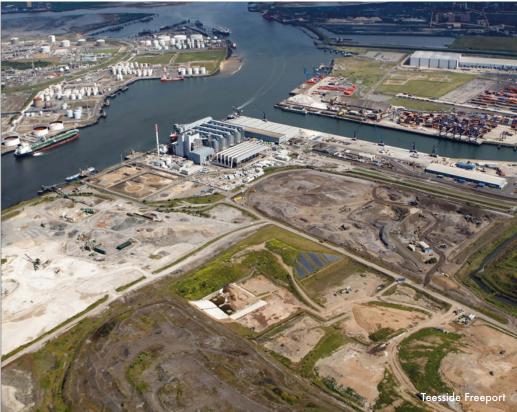

The region is fast becoming a leader in low carbon and offshore technologies, with major infrastructure projects taking place on Teesworks - the UK's largest and most connected industrial zone and the heart of the Teesside Freeport.