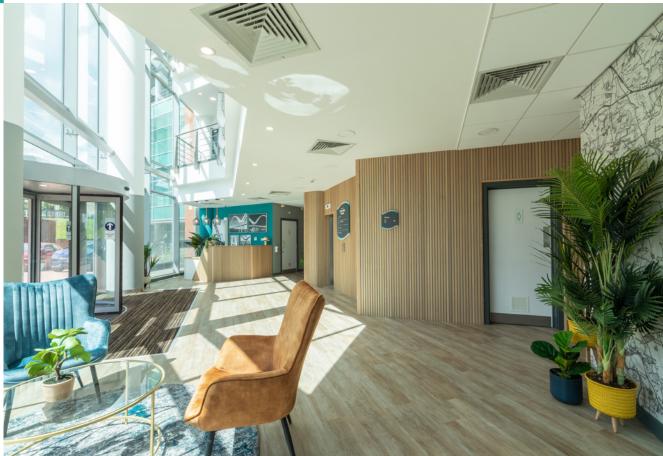

# **SPECIFICATION**

Raised access floors

Generous floor to ceiling heights

Suspended ceiling with LED lighting

VRF aircon

Full height glazed entrance and reception area

Two 10-person 800kg OTIS passenger lifts

Generous on site parking ratio

EV charging

Secure cycle parking

Male and female toilets on every floor

New showers

Concierge service

Access to riverside walkways and cycle paths