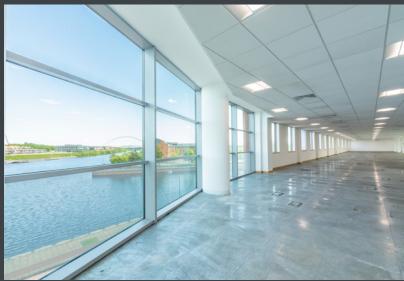

# **SPECIFICATION**

Raised access floors

Generous floor to ceiling heights

Suspended ceiling with LED lighting

VRF aircon

Full height glazed entrance and reception area

Two 10-person 800kg OTIS passenger lifts

Cavendish House occupies one of the best aspects in the development, with stunning views over the **River** Tees towards the barrage. It is positioned adjacent to the Princess of Wales Bridge linking the park with Stockton town centre and the new Hampton by Hilton Hotel.