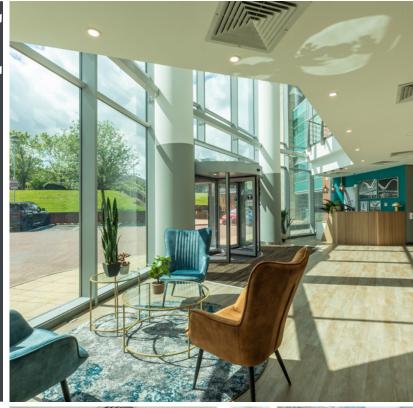

# **SPECIFICATION**

Raised access floors

Generous floor to ceiling heights

Suspended ceiling with LED lighting

VRF aircon

Full height glazed entrance and reception area

Two 10-person 800kg OTIS passenger lifts