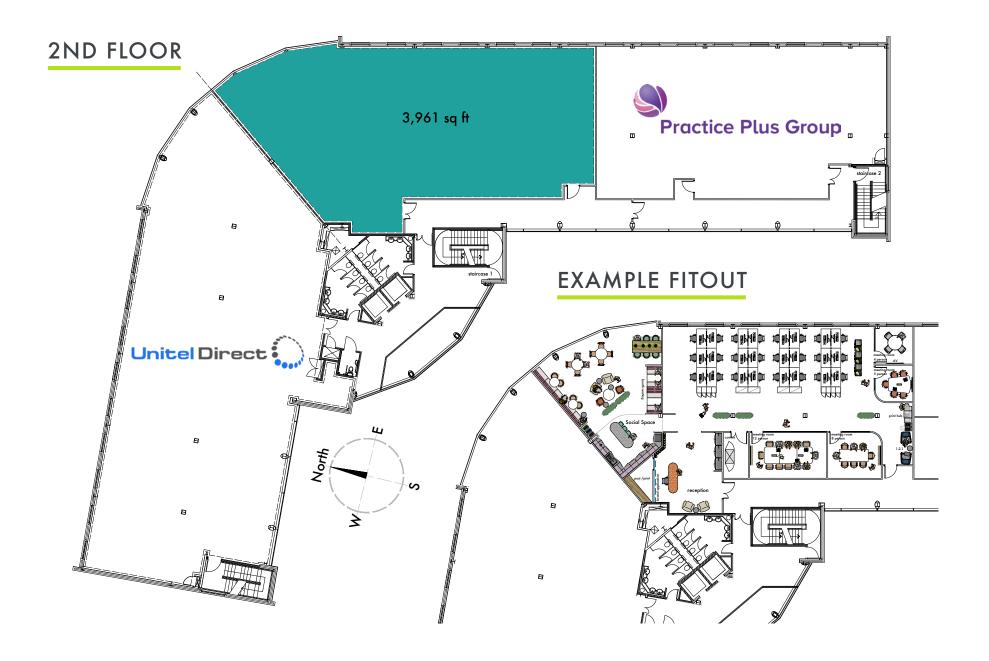

nge of support for business.

The forward thinking local authority is currently embarking on an ambitious transformation and re-purposing of the town centre, providing a new urban waterfront park for residents and visitors.

For further information

#### Invest

Stockton on-Tees.

Investstocktonontees.co.uk































# ACCOMMODATION

Second Floor (south wing) 3,961 sq ft (368 sq m)

### RENT

£55,454 per annum exclusive (£14 per sqft)

### SERVICE CHARGE

£20,280 per annum (£5.10 per sqft)

### **BUSINESS RATES PAYABLE**

Estimated at £17,745 per annum (£4.48 per sqft)

### UTILITIES

No gas. electric for tenant's power and lighting is sub metered and recharged separately. Electric for a/c included in service charge.

### CAR PARKING

14 dedicated on site spaces.









## FURTHER INFORMATION

For further information or to arrange a viewing please contact the joint agents:



01642 244 130

www.doddsbrown.co.uk



#### **Richard Wilson**

M: 07894 256309

E: r.wilson@doddsbrown.co.uk

#### Stephen Brown

M: 07973 732260

E: s.brown@doddsbrown.co.uk

#### **Tim Carter**

M: 07904622278

E: tim@cpne.co.uk

Disclaimer: These brief particulars have been prepared as joint agents for our client and are intended as a convenient guide to supplement an inspection or survey. Their accuracy is not guaranteed. They contain statements of opinion and in some instances we have relied on information provided by others. You should verify the particulars on your visit to the property and the particulars do not obviate the need for a full survey and all appropriate enqu