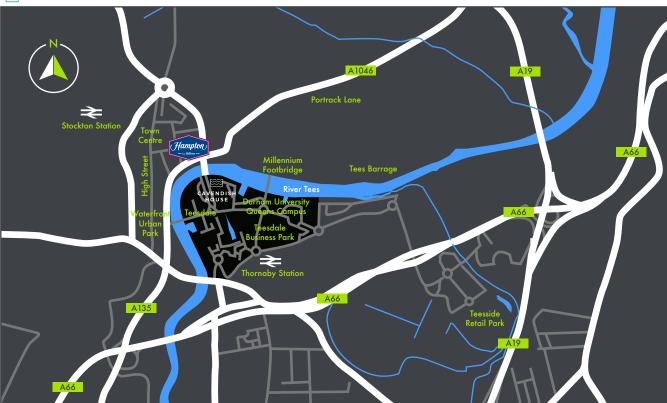

# **SPECIFICATION**

Raised access floors

Generous floor to ceiling heights

Suspended ceiling with LED lighting

VRF aircon

Full height glazed entrance and reception area

Two 10-person 800kg OTIS passenger lifts

Cavendish House occupies one of the best aspects in the development, with stunning views over the **River** Tees towards the barrage. It is positioned adjacent to the Princess of Wales Bridge linking the park with Stockton town centre and the new Hampton by Hilton Hotel.