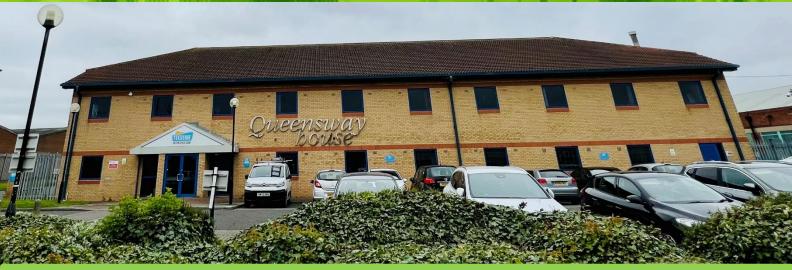

## Office / Workshop Units

Queensway House, Queensway, Skippers Lane, Middlesbrough TS3 8TF

- Established Commercial Location
- Excellent Road Links
- Modern Offices & Hybrid Units
- Refurbished
- Carparking
- Unit 14B = 741 sq ft