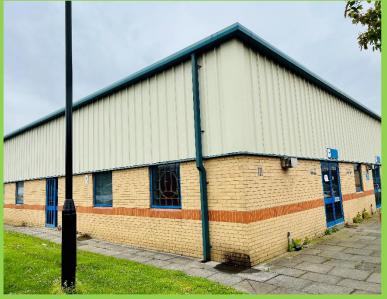

## Office / Workshop Units

Queensway House, Queensway, Skippers Lane, Middlesbrough TS3 8TF

- Established Commercial Location
- Excellent Road Links
- Modern Offices & Hybrid Units
- Refurbished
- Carparking
- Unit 14B = 741 sq ft