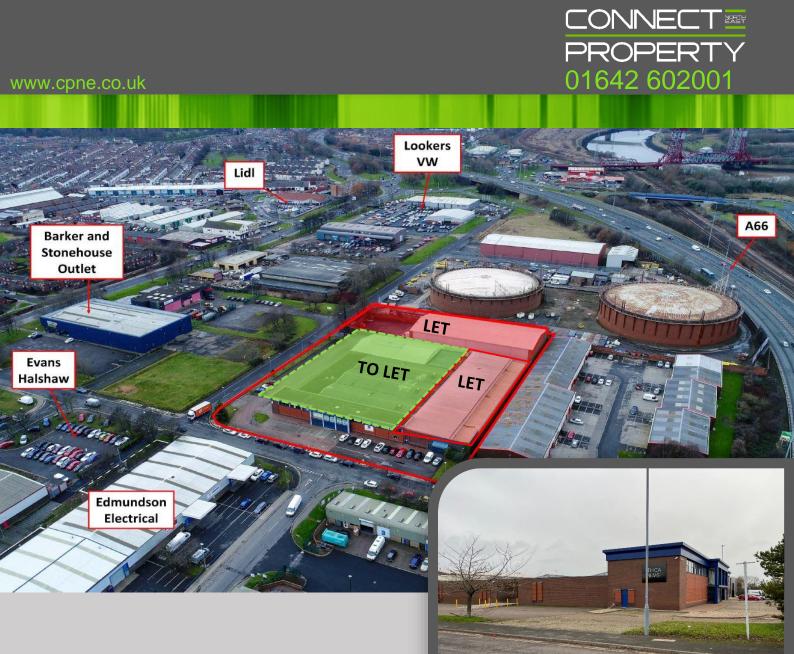

#### LOCATION

The premises lie in a prominent corner position at the junction of Cannon Street and Marsh Street approximately 0.5 miles from Middlesbrough Town Centre and a short distance from the Cannon Park roundabout providing links to the A66 and A19.

Major businesses in the Cannon Park area include Lookers Volkswagen, Royal Mail, Aldi, Lidl, Edmundson Electrical and Clinkards.

### DESCRIPTION

A warehouse facility arranged in a number of interconnecting bays of steel frame construction under dual pitched roofs. There is an area of first floor offices and staff facilities to the Marsh Street elevation.

Externally there are ample parking areas to both the Marsh Street and Cannon Street frontages.