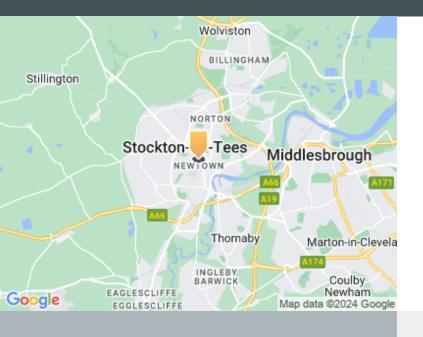

### Location

Stockton-on-Tees is located some 14 miles east of Darlington, 21 miles south of Durham and 4 miles west of Middlesbrough.

Road A19: 1 mile

Airport Durham: 8 miles

Rail A19: 1 mile