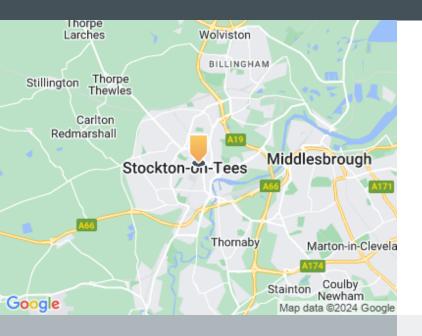

#### Location

Stockton-on-Tees is located some  $14\ \text{miles}$  east of Darlington,  $21\ \text{miles}$  south of Durham and  $4\ \text{miles}$  west of Middlesbrough.

#### Road

The town is served by the A19 and the A66 which provide access to the A1(M).

#### Airport

Durham Tees Valley Airport is just under 8 miles away.

#### Rail

The town is served by the A19 and the A66 which provide access to the