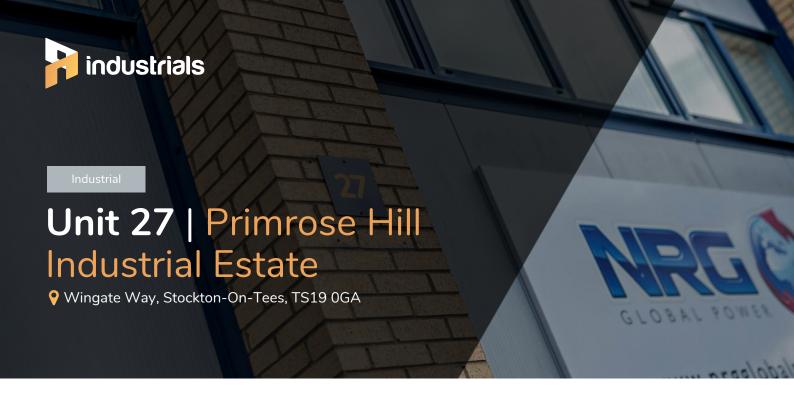

## **Unit 27** | 7,260 sq ft

# Industrial unit available in a premier industrial location

Modern steel portal frame unit, with Metal roof, UPVC roof lights, Ground Floor Loading door and Yard.

This flexible unit is well suited for a range of business needs to include light industrial, warehouse, and storage space.

## Unit 27 | Primrose Hill Industrial Estate

Wingate Way, Stockton-On-Tees, TS19 0GA