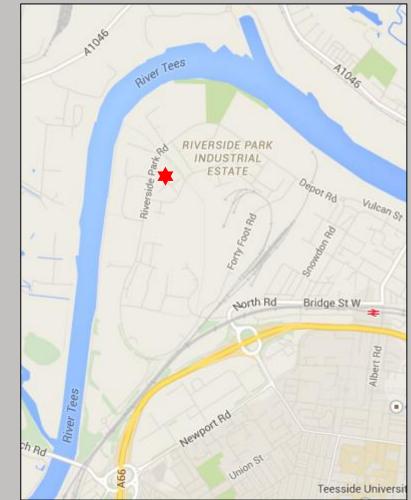

#### LOCATION

The subject property is situated off Riverside Park Road on Riverside Park. Riverside Park is situated adjacent to the A66 and is approximately half a mile from the A19. Middlesbrough Station is within a 5-minute drive. Teesside International Airport is 11 miles to the west. Middlesbrough Town Centre is to the south of the property approx. 1.5 miles distant.