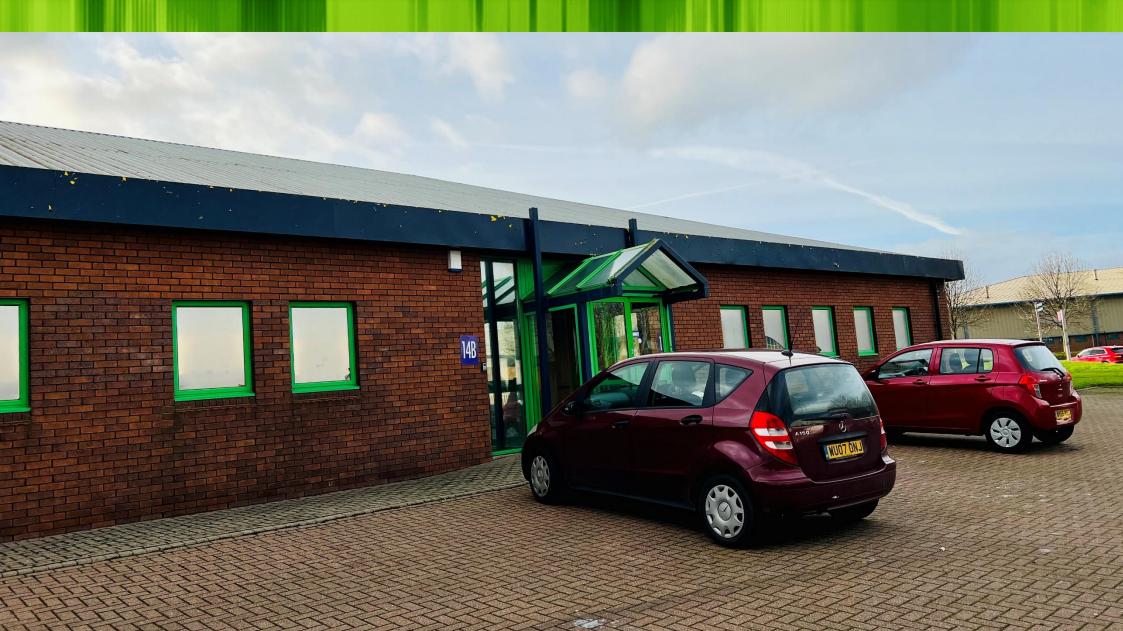

### DESCRIPTION

The premises can be used for either industrial or office purposes and fitted out accordingly but currently provides open plan hybrid style office / storage accommodation with kitchenette and WC facilities.

A generous car parking provision is adjacent to the offices.