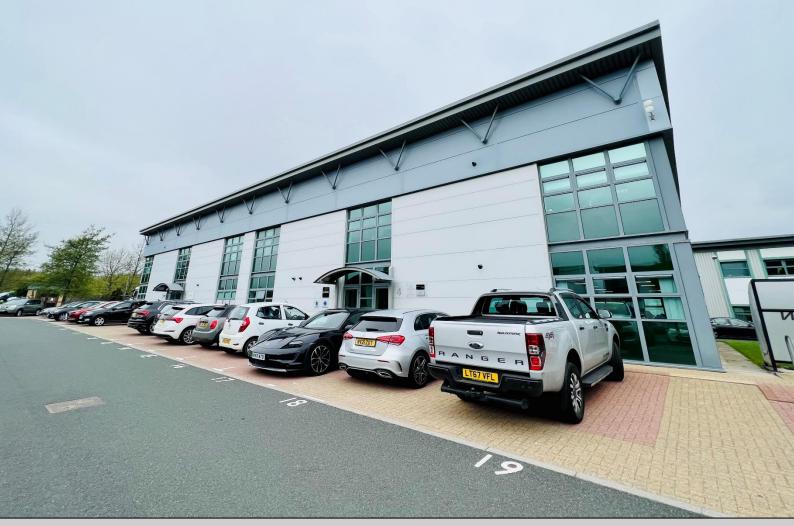

# **High-Spec Office Suite**

4A&B Evolution, Wynyard Business Park, Wynyard TS22 5TB

- Prestigious Location
- Established Business Park Location
- Excellent Road Links to A19(T) and A1(M)
- Floor Boxes for Power & Data
- Integral Meeting / Boardroom
- Dedicated Car Parking
- Approx. 154 m<sup>2</sup> (1,655 sq ft)

#### DESCRIPTION

The premises comprise open plan office accommodation finished to a high specification as follows:

- Suspended Ceilings
- Integral Meeting / Boardroom
- Communal Kitchen Facilities
- Recessed LED Lighting
- Raised Access Flooring
- WC Accommodation
- Gas Central Heating
- Powder Coated Metal Framed Double Glazed Windows
- Floor Boxes and Perimeter Trunking for Power & Data
- Dedicated On Site Car Parking
- High Speed Internet Connectivity

#### ACCOMMODATION

4A&B Evolution 154 m<sup>2</sup> (1,655 sq ft)