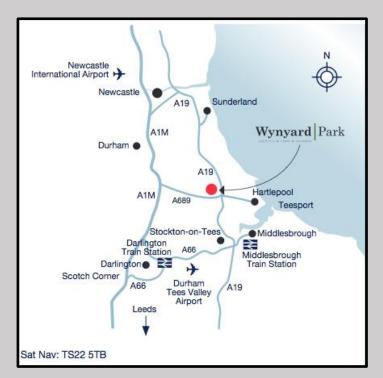

## LOCATION

Wynyard Park is located approximately 8 miles to the north west of Middlesbrough and 25 miles to the south of Sunderland with excellent connectivity to both the A19 and A1(M).

Set in landscaped grounds of approximately 700 acres with natural ponds, wildlife reserves, sculptures and woodlands and water features, Wynyard Park provides an excellent working environment with several key onsite services and facilities including: