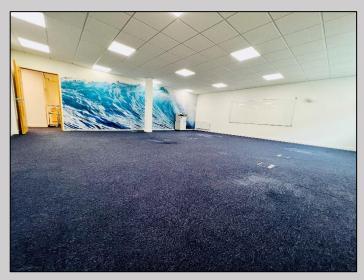

#### DESCRIPTION

The premises comprise open plan office accommodation finished to a high specification as follows:

- Suspended Ceilings
- Integral Meeting / Boardroom
- Communal Kitchen Facilities
- Recessed LED Lighting
- Raised Access Flooring
- WC Accommodation
- Gas Central Heating
- Powder Coated Metal Framed Double Glazed Windows
- Floor Boxes and Perimeter Trunking for Power & Data
- Dedicated On Site Car Parking
- High Speed Internet Connectivity