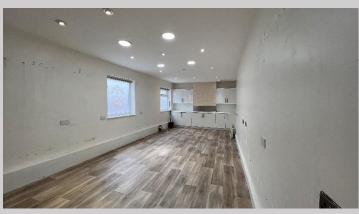

#### **DESCRIPTION**

The premises comprise upper floor office accommodation recently refurbished and finished to an excellent standard with feature wall panelling and feature lighting throughout. The first floor comprises a large office / boardroom with waiting area, kitchen and WC. To the second floor is large open plan office space and WC. The top floor has open plan office / storage space with original timber beams and exposed brickwork. Access is gained via Mill Wynd immediately off Yarm High Street.

#### **ACCOMMODATION**

The offices provides the following approximates areas:

| Floor                 | Size                            |
|-----------------------|---------------------------------|
| 1 <sup>st</sup> Floor | 83.4 m² (898 sq ft)             |
| 2 <sup>nd</sup> Floor | 56.8 m <sup>2</sup> (661 sq ft) |