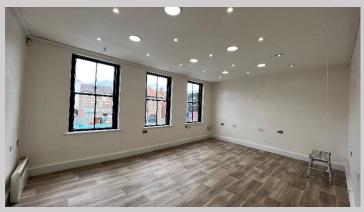

#### **DESCRIPTION**

The premises comprise upper floor office accommodation recently refurbished and finished to an excellent standard with feature wall panelling and feature lighting throughout. The first floor comprises a large office / boardroom with waiting area, kitchen and WC. To the second floor is large open plan office space and WC. The top floor has open plan office / storage space with original timber beams and exposed brickwork. Access is gained via Mill Wynd immediately off Yarm High Street.

#### **ACCOMMODATION**

The offices provides the following approximates areas:

| Floor                 | Size                            |
|-----------------------|---------------------------------|
| 1 <sup>st</sup> Floor | 83.4 m² (898 sq ft)             |
| 2 <sup>nd</sup> Floor | 56.8 m <sup>2</sup> (661 sq ft) |