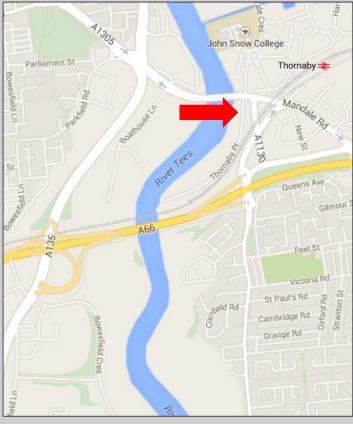

#### **LOCATION**

Teesdale South is one of Teesside's premier office locations. This 90,000 sq ft office development was constructed in 2000 with extensive waterside views close to Stockton Town Centre. The scheme is within 400m of Thornaby Railway Station and adjacent to the A66(T) which in turn links with the region's principal highways beyond.