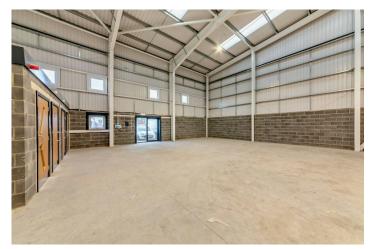

## Modern industrial space available now

This space is well suited for a range of business needs, including light industrial, storage and distribution and leisure.

The unit benefits from WC facilities, 24 hour access and extensive car parking. Location wise, the site is a well landscaped industrial estate and offers excellent access to the A1 (M).

# Unit Summary

- 3 Phase Power
- Roller Shutter Door
- Turning Circle
- 24 Hour Access
- Car Parking
- WC facilities

| <b>(£)</b> Occupational | Costs |
|-------------------------|-------|
|-------------------------|-------|