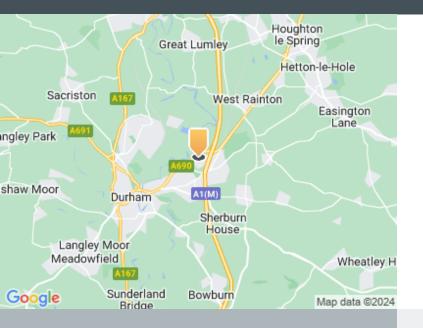

### Location

Mandale Business Park is strategically located at Junction 62 of the A1(M), with access off the A690 which connects Durham City (2 miles to the west) with Sunderland (8 miles to the east). Newcastle City Centre is approximately 14 miles to

Strategically located at Junction 62 of the A1(M), with access off the A690 which connects Durham City (2 miles to the west)

Newcastle International Airport is 24 miles away

Strategically located at Junction 62 of the A1(M), with access off the A690 which connects Durham City (2 miles to the west)