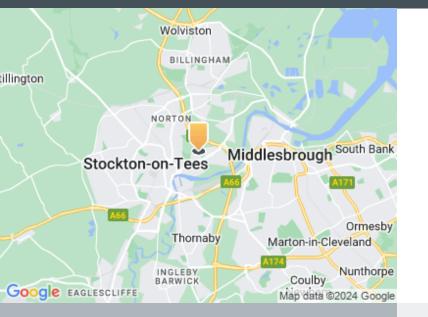

### Location

Arkgrove Industrial Estate is located immediately to the north of the A1046 Portrack Lane, in the heart of the Teesside region's absolute prime industrial and retail warehouse pitch.

#### Road

The estate is accessed via Ross Road directly from Portrack Lane, which links in turn to the A19, the area's principal north / south trunk route, at Portrack Interchange less than 1 mile to the east.