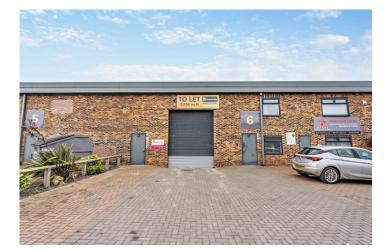

# Unit 6 | Arkgrove Industrial **Estate**

💡 Ross Road, Stockton-on-Tees, TS18 2NH

# Unit 6 | 3,836 sq ft

## Modern unit with Office accommodation

This modern unit is suitable for a variety of business needs, to include trade counter, manufacturing, or warehousing.

Situated on a well maintained and recently refurbished estate in the heart of Teesside's prime industrial and retail area, the space also comprises a roller shutter door, energy efficient lighting, and is covered by estate-wide manned CCTV.