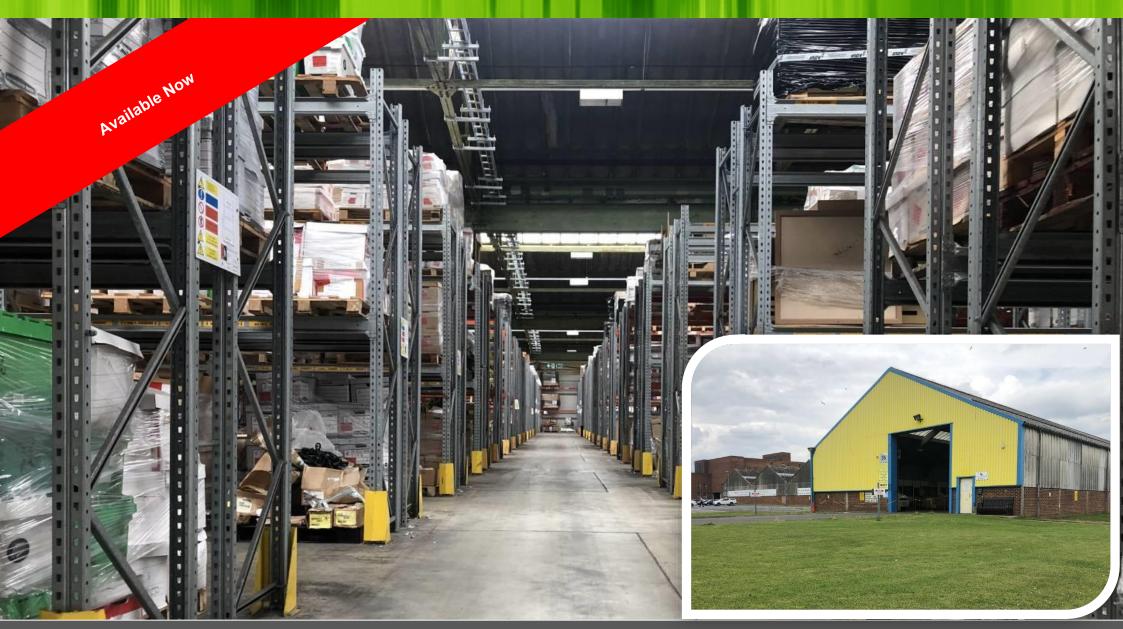

# TO LET – INDUSTRIAL / WAREHOUSE FACILITY Unit 36, Lingfield Point, Darlington DL1 1RW Approx. 9,010 m² (96,993 ft)

CONNECT PROPERTY 01642 602001

# **DESCRIPTION**

The property is a substantial industrial / warehouse facility compromising the following:-

- Office and Welfare Facilities
- Roller Shutter Loading Access

# **ACCOMMODATION**

The property has an approximate gross internal floor area of sq m 9,010 (96,993 sq ft)