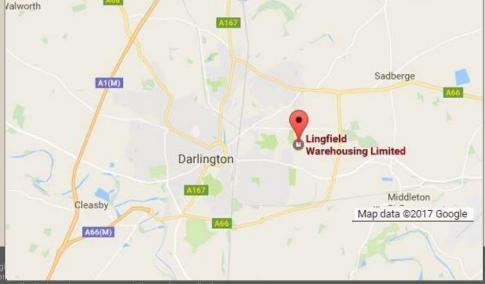

# LOCATION

The property is located at Lingfield Point, one of the North East's most successful business parks, situated on the Darlington Eastern Transport Corridor (B6279) providing direct access to the A66 Trunk Road, Teesport, the A1 (M) and the A19.