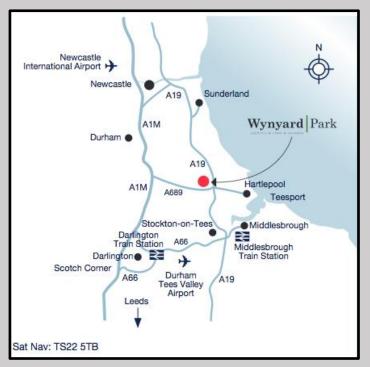

#### LOCATION

Wynyard Park is located approximately 8 miles to the north west of Middlesbrough and 25 miles to the south of Sunderland with excellent connectivity to both the A19 and A1(M).

Set in landscaped grounds of approximately 700 acres with natural ponds, wildlife reserves, sculptures and woodlands and water features, Wynyard Park provides an excellent working environment with several key onsite services and facilities including: