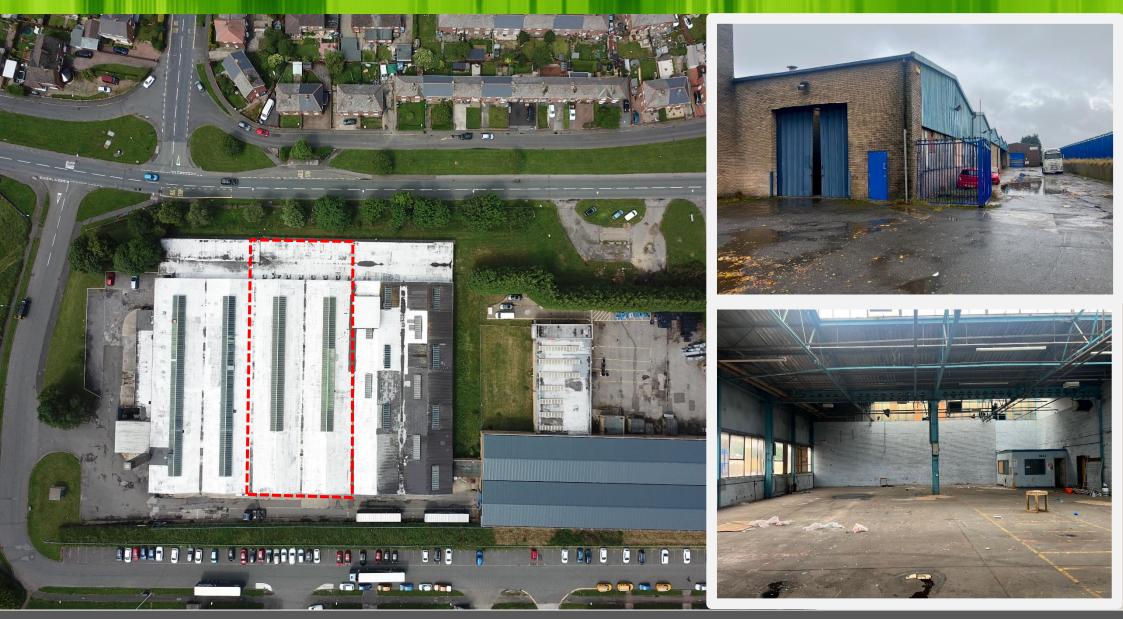

# TO LET

Castleside Industrial Estate, Spruce Way, Consett DH8 8JA 813 sq m (8,760 sq ft) – 2,381 sq m (25,637 sq ft)

## ACCOMMODATION

The following units are available:

813 sq m (8,760 sq ft) - £27,000 pa

1,567 sq m (16,877 sq ft) - £50,000 pa

2,381 sq m (25,637 sq ft) - £80,000 pa

Units can be occupied individually or as one.

### TERMS

The buildings are available to let with further information available upon application.