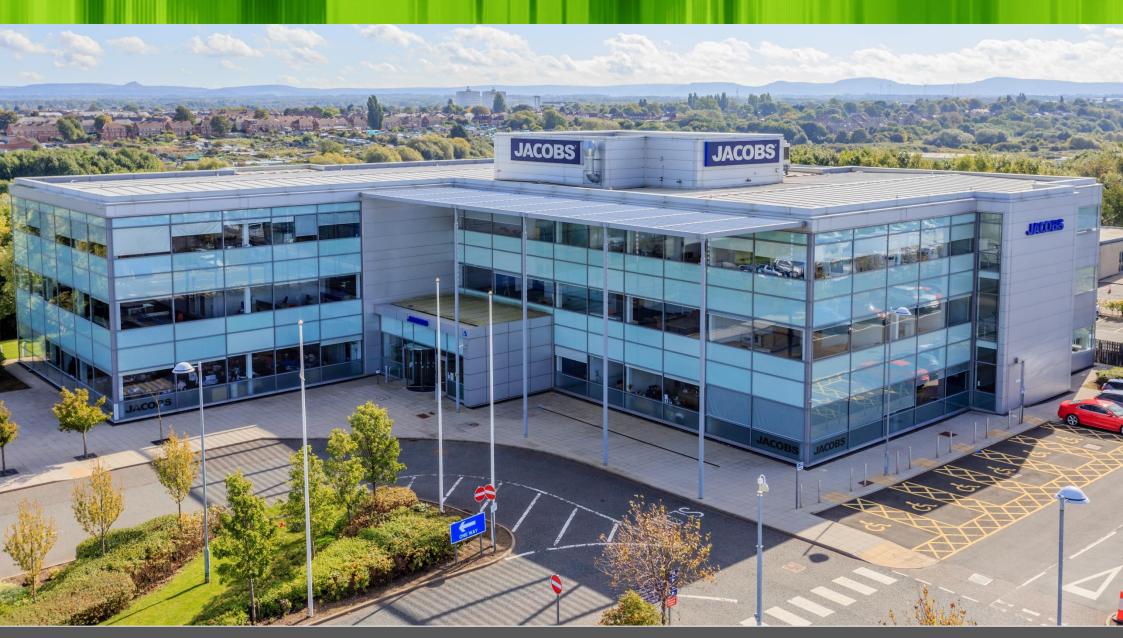

# TO LET

Top Floor Phoenix House, Surtees Business Park, Stockton on Tees TS18 3HR Suites from approx. 465 m² (5,000 sq ft) 1,603.07 m² (17,256 sq ft)

CONNECT **E**PROPERTY
01642 602001

#### **SPECIFICATION**

- Purpose built modern office
- Powder coated cladding with double-glazed window units
- Open plan office areas
- Raise Access Flooring
- Comfort Cooling
- PIR Lighting
- Passenger Lift
- Shower Room
- 2.7m Floor to Ceiling Height
- Male, Female & DDA WC Facilities