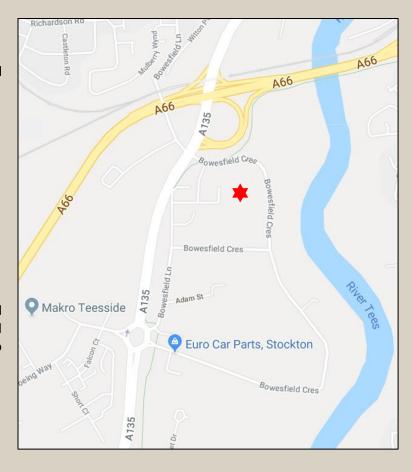

#### LOCATION

Standing in an established commercial environment, Surtees Business Park enjoys a strategic location adjacent to the A66 trunk road accessed from Bowesfield Lane.

The A66(T) provides a direct link to the A1(M) to the west and A19(T) to the East. The park is located within the Preston Farm area of Teesside and forms one of the main business locations for the Teesside conurbation, housing a number of local, national and international companies.