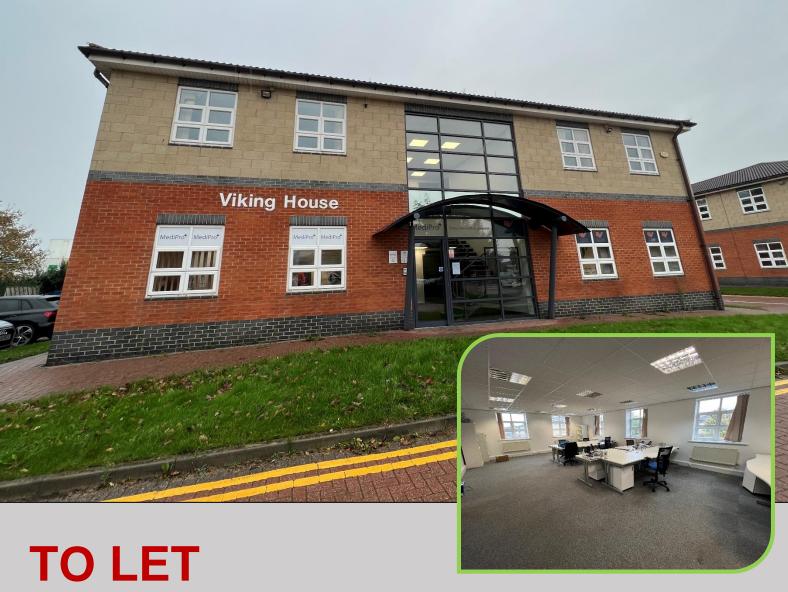

# Office Suites, Viking House, Falcon Court, Preston Farm, Stockton on Tees TS18 3TS

Established Business Park Location

Excellent Road Links

- Detached 2 storey building
- Refurbished
- Onsite Greggs and Cafe
- Unrestricted Car Parking
- From 102 m<sup>2</sup> (1,100 sq ft) to 339 m<sup>2</sup> (3,6500 sq ft)

#### **DESCRIPTION**

The premises comprise 2-storey office premises with suspended ceilings, recessed lighting, carpets, reception and WC accommodation.

The ground floor suite has a meeting room, open plan office a separate kitchen / breakout room.

The first floor suite is a mix of open plan and cellular offices with kitchenette and meeting rooms space.