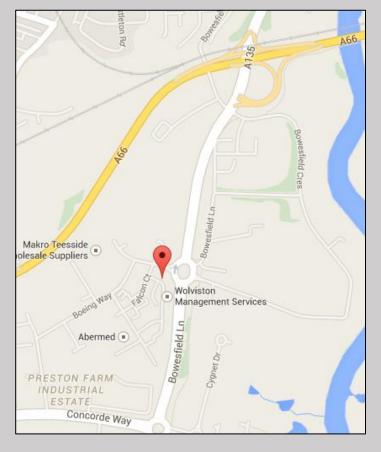

#### **LOCATION**

Falcon Court is located on the established and popular Preston Farm Business Park, Stockton on Tees. It forms one of the main business locations for the Teesside conurbation and houses several local, national and international occupiers.

Stockton Town Centre is approx. 1 mile distant, Darlington approx. 12 miles and Middlesbrough 4 miles. Access to the scheme can be gained via the A135 which links directly to the A66(T) and from there to the A1(M) to the west and A19(T) to the east.

Falcon Court is a vibrant out-of-town business park with onsite facilities that include a children's day crèche, dentist, cafes and beauty salon.